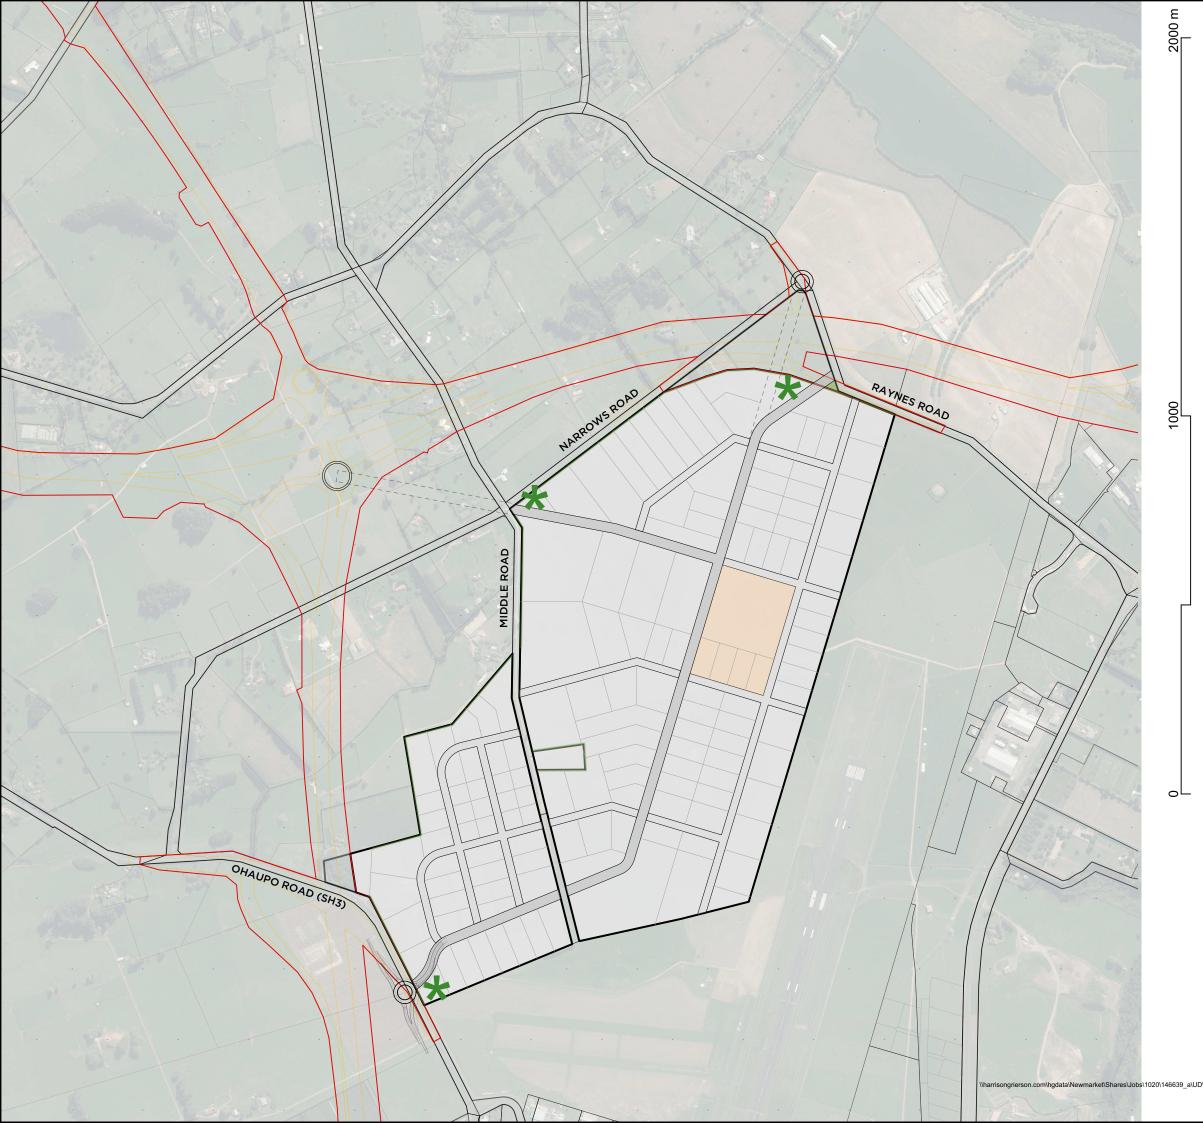

## Integrated Masterplan Concept

## KEY

|      | Hub                                                     |
|------|---------------------------------------------------------|
| <br> | Indicative Future Road<br>Connections to Southern Links |
|      | Southern Links Designation Extent                       |
|      | Landscape Buffer                                        |
| *    | Indicative Landscape Feature                            |

NOTE: Lot layout is indicative only and for illustrative purposes. Further development is anticipated following experts review and additional information from others.

## **NORTHERN PRECINCT**

Project: Date: Dwg No: 146639-122 Status: Scale: Revision: C

1020-146639-01 3/03/2022 for information 1:10,000 - A3

This document and design remains the property of Harrison Grierson Consultants Limited. No liability shall be accepted for unauthorised use. This concept is subject to further investigations into Planning, Surveying and Engineering feasibility. This document may be desired for incourse incourse information may be derived from inaccurate source information.