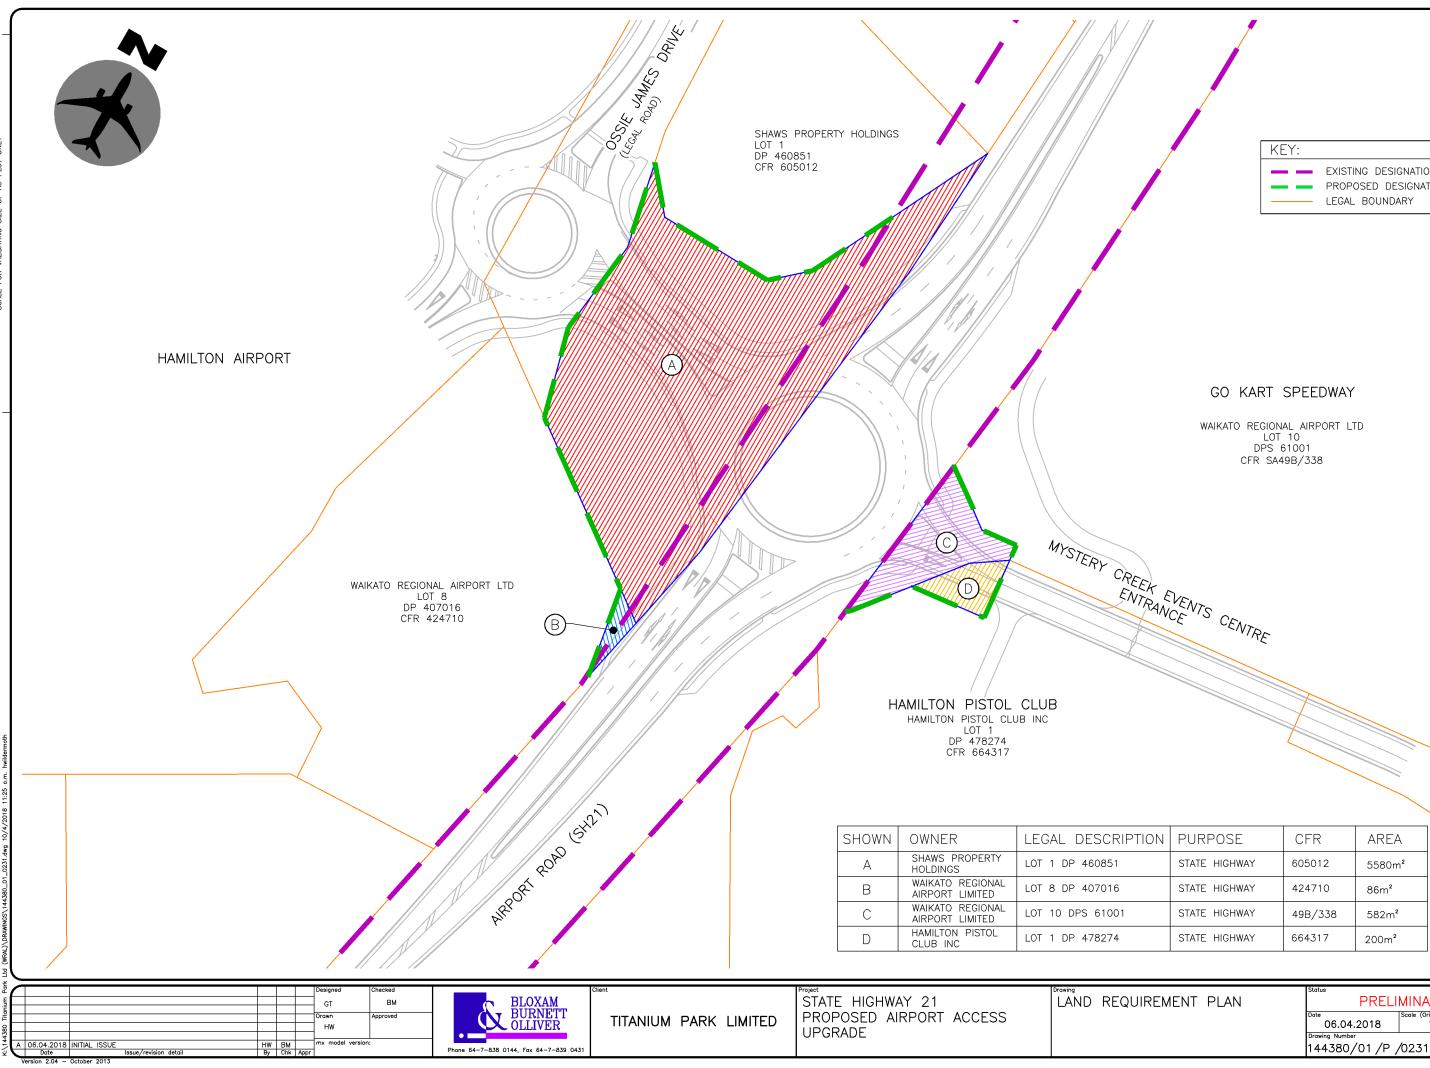

Land Requirement Plans

001

0

| EY: |                      |
|-----|----------------------|
| _   | EXISTING DESIGNATION |
|     | PROPOSED DESIGNATION |
|     | LEGAL BOUNDARY       |
|     |                      |

| JRPOSE      | CFR                                                                | AREA                                                            |
|-------------|--------------------------------------------------------------------|-----------------------------------------------------------------|
| ATE HIGHWAY | 605012                                                             | 5580m²                                                          |
| ATE HIGHWAY | 424710                                                             | 86m²                                                            |
| ATE HIGHWAY | 49B/338                                                            | 582m²                                                           |
| ATE HIGHWAY | 664317                                                             | 200m²                                                           |
|             | JRPOSE<br>ATE HIGHWAY<br>ATE HIGHWAY<br>ATE HIGHWAY<br>ATE HIGHWAY | ATE HIGHWAY 605012<br>ATE HIGHWAY 424710<br>ATE HIGHWAY 49B/338 |

|               | Status          |                                    |  |
|---------------|-----------------|------------------------------------|--|
| JIREMENT PLAN | PRELIMINARY     |                                    |  |
|               | Date 06.04.2018 | Scale (Original Size A3)<br>1:1000 |  |
|               | Drawing Number  | Revision                           |  |
|               | 144380/01/P,    | /0231 A                            |  |
|               |                 | a second also                      |  |