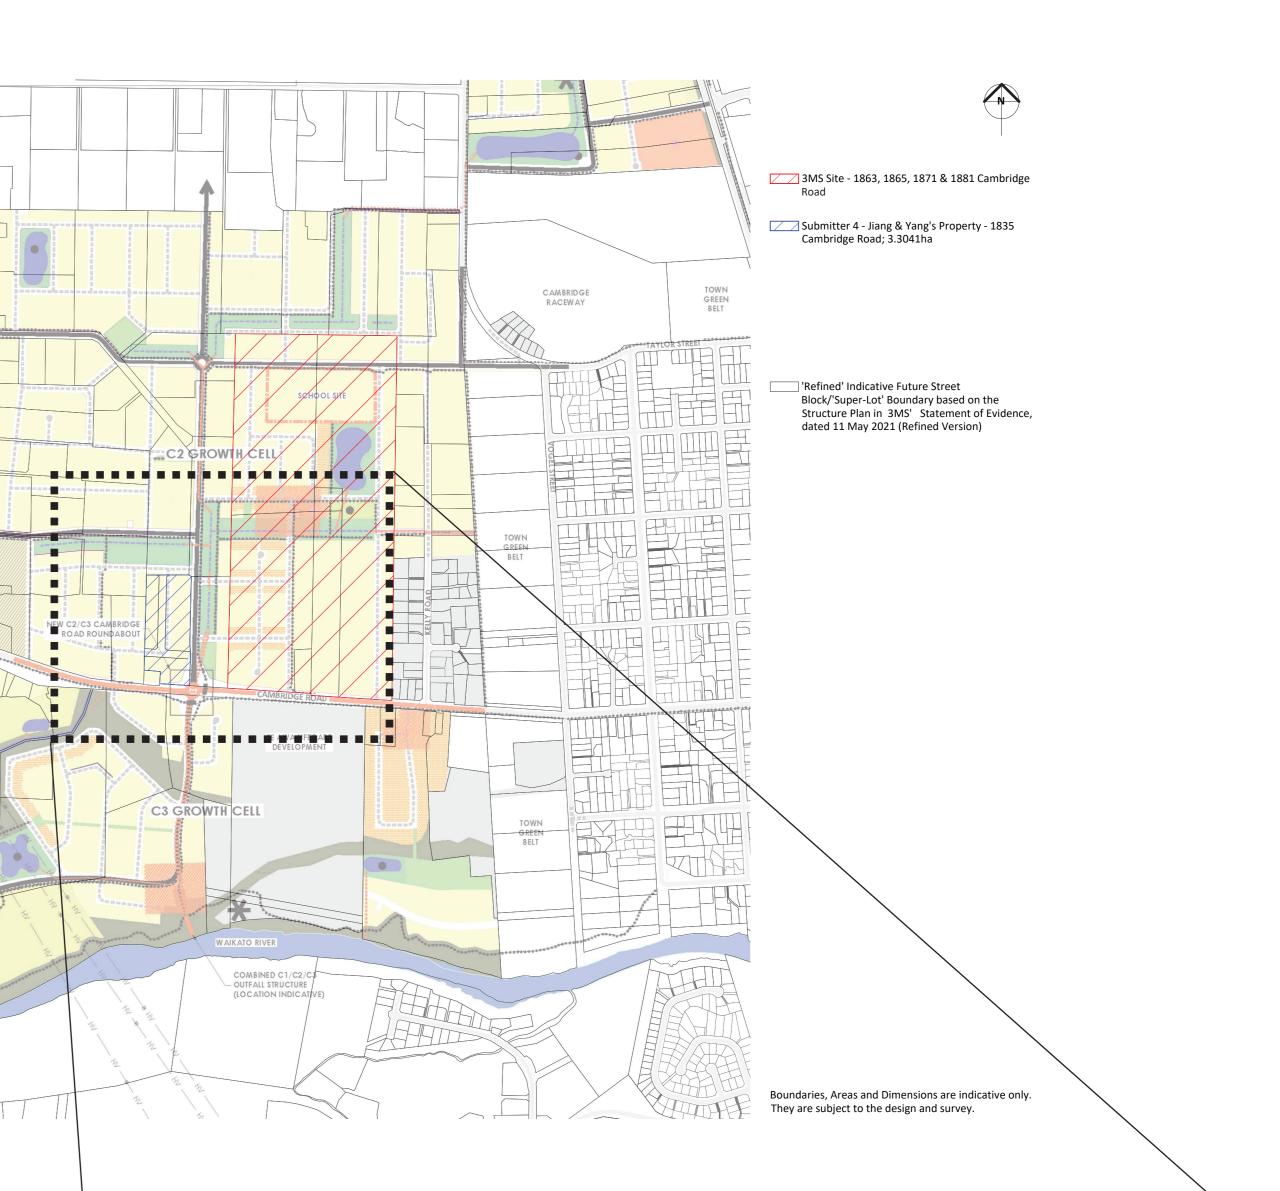

### WDC Structure Plan

URBAN FORM DESIGN

## URBAN FORM DESIGN

- 3MS Site 1863, 1865, 1871 & 1881 Cambridge
- Submitter 4 Jiang & Yang's Property 1835 Cambridge Road; 3.3041ha
- "Property Required" Ref. Structure Plan Integration Revised Land Requirement Plan 3MS' Addendum to Application, dated 10 March 2021 (Notified Version)
- "Property Required" Ref. Structure Plan Integration Revised Land Requirement Plan 3MS' Addendum to Application, dated 10 March 2021 (Notified Version)
- Indicative Future Street Block/'Super-Lot Boundary based on the Structure Plan in 3MS' Addendum to Application, dated 10 March 2021 (Notified Version)
- Indicative Future Street Block/'Super-Lot' Boundary within 1835 Cambridge Road, based on the Structure Plan of 3MS' Addendum to Application, dated 10 March 2021 (Notified Version)
- Indicative Future Street Corridor/Road Reserve within 1835 Cambridge Road, based on the Structure Plan of 3MS' Addendum to Application, dated 10 March 2021 (Notified Version)
- [++++] Indicative Future Open Channel/Green Space within 1835 Cambridge Road, based on the Structure Plan of 3MS' Addendum to Application, dated 10 March 2021 (Notified Version)