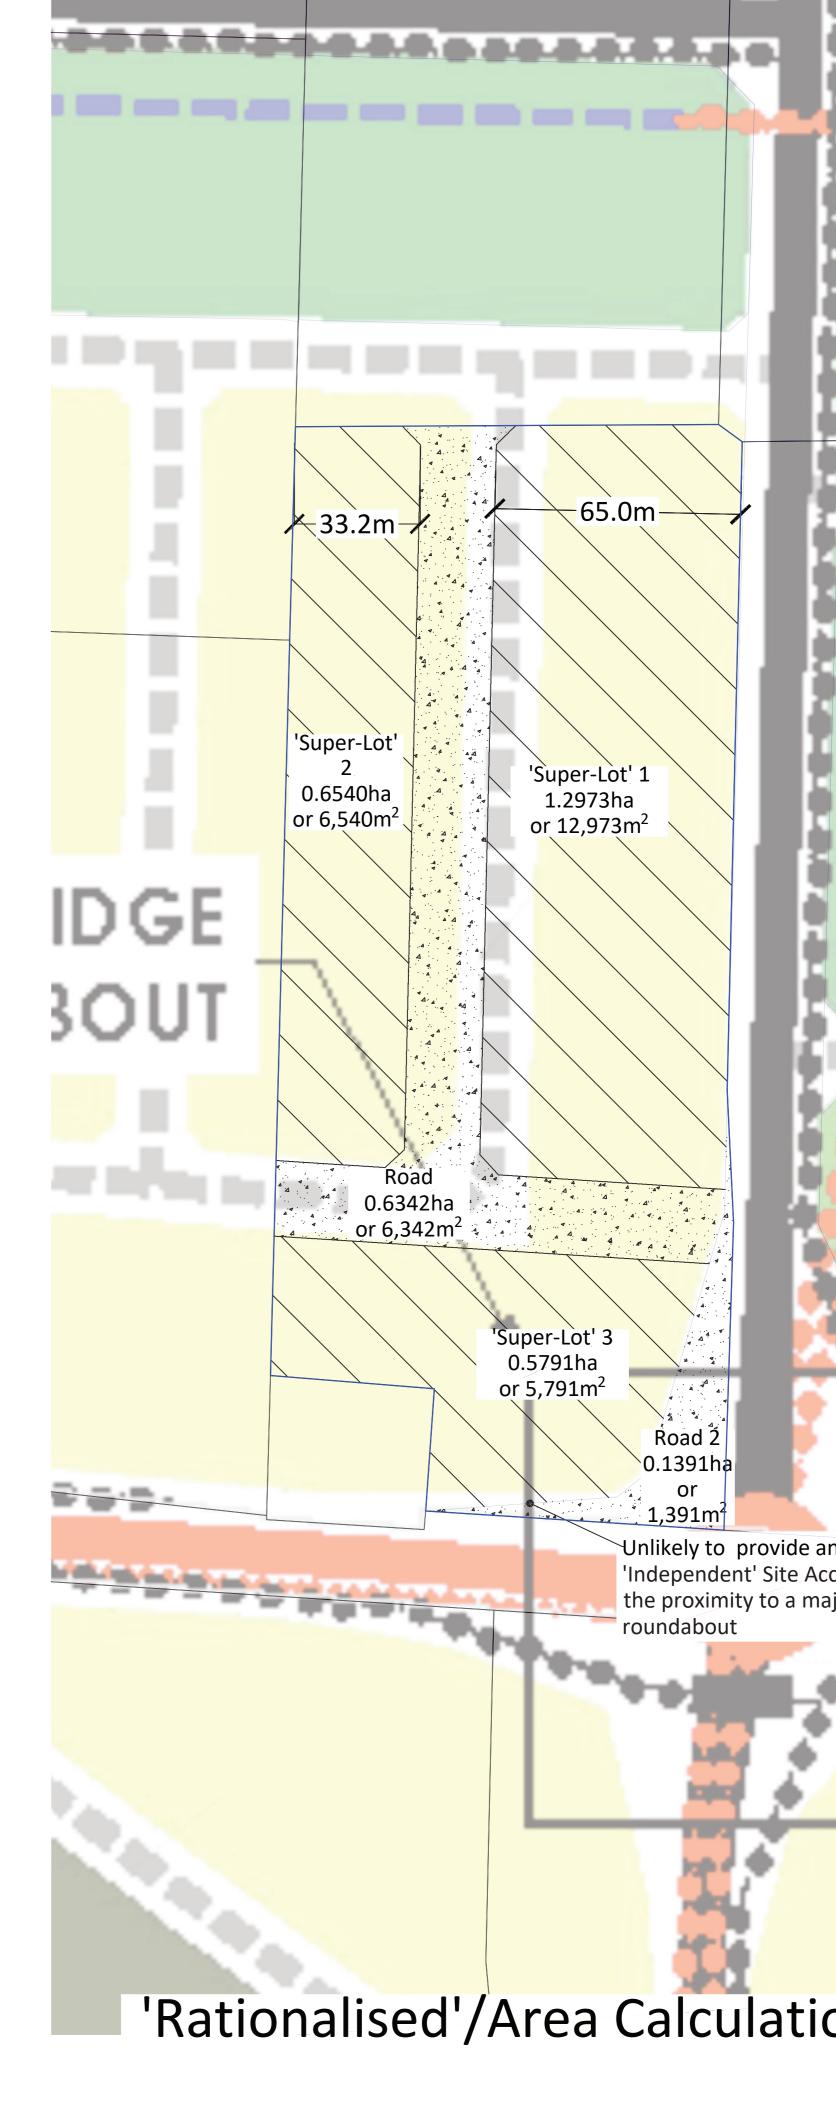

'Rationalised'/Area Calculation Plan

× 33.2m -/. 'Super-Lot' 0.6540ha 1.2973ha or 12,973m<sup>2</sup> or 6,540m<sup>2</sup> <sup>4</sup> 0.6342ha or 6,342m<sup>2</sup> 'Super-Lot' 3 0.5791ha or 5.791m Road 2 0.1391ha 1,391m<sup>2</sup> Unlikely to provide an 'Independent' Site Access, due to the proximity to a major

65.0m

- - Boundaries, Areas and Dimensions are indicative on They are subject to the design and survey.