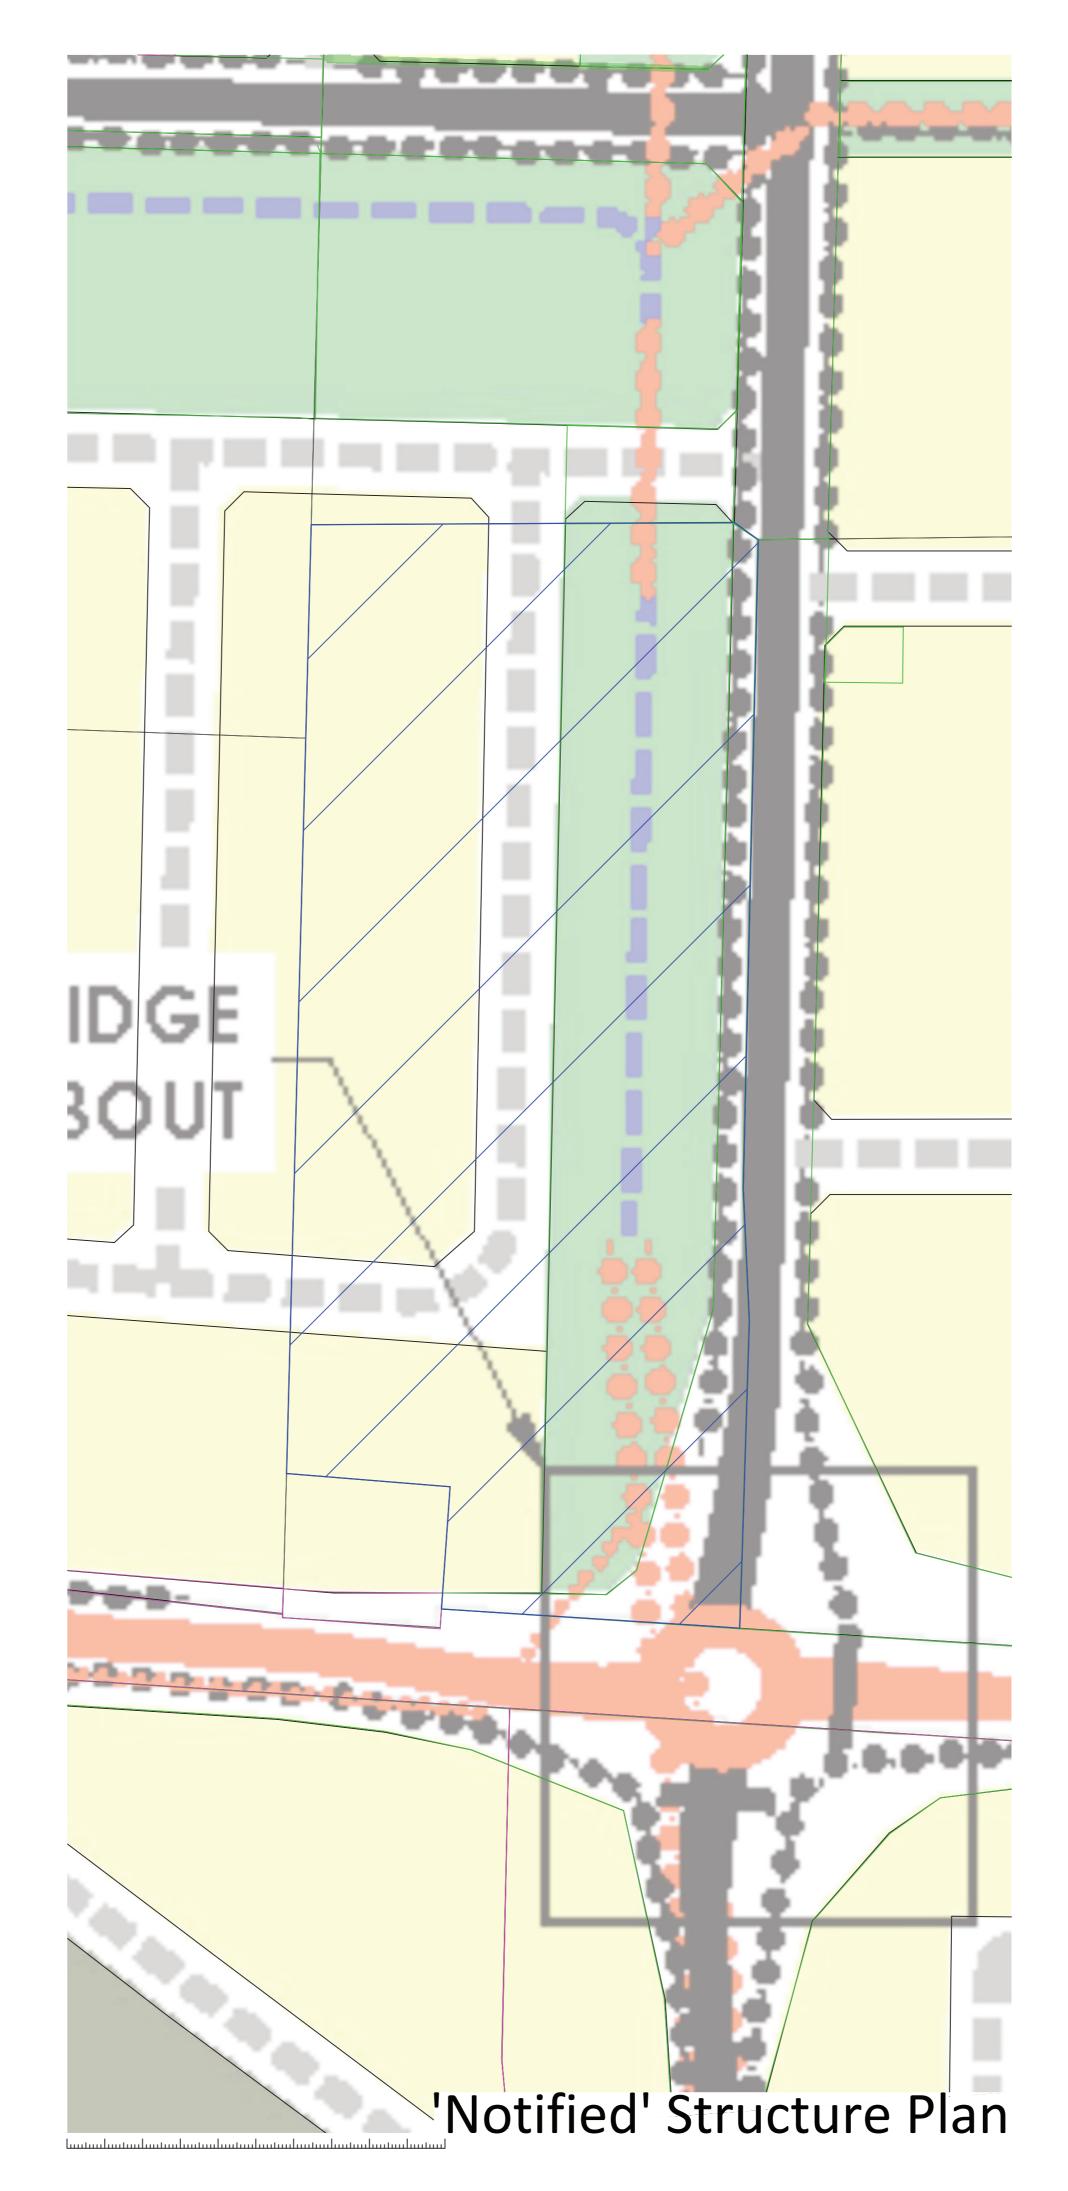

## URBAN FORM DESIGN

- 3MS Site 1863, 1865, 1871 & 1881 Cambridge
- Submitter 4 Jiang & Yang's Property 1835 Cambridge Road; 3.3041ha
- "Property Required" Ref. Structure Plan Integration Revised Land Requirement Plan 3MS' Addendum to Application, dated 10 March 2021 (Notified Version)
- "Property Required" Ref. Structure Plan Integration Revised Land Requirement Plan 3MS' Addendum to Application, dated 10 March 2021 (Notified Version)
- Indicative Future Street Block/'Super-Lot Boundary based on the Structure Plan in 3MS' Addendum to Application, dated 10 March 2021 (Notified Version)
- Indicative Future Street Block/'Super-Lot' Boundary within 1835 Cambridge Road, based on the Structure Plan of 3MS' Addendum to Application, dated 10 March 2021 (Notified Version)
- Indicative Future Street Corridor/Road Reserve within 1835 Cambridge Road, based on the Structure Plan of 3MS' Addendum to Application, dated 10 March 2021 (Notified Version)
- [++++] Indicative Future Open Channel/Green Space within 1835 Cambridge Road, based on the Structure Plan of 3MS' Addendum to Application, dated 10 March 2021 (Notified Version)