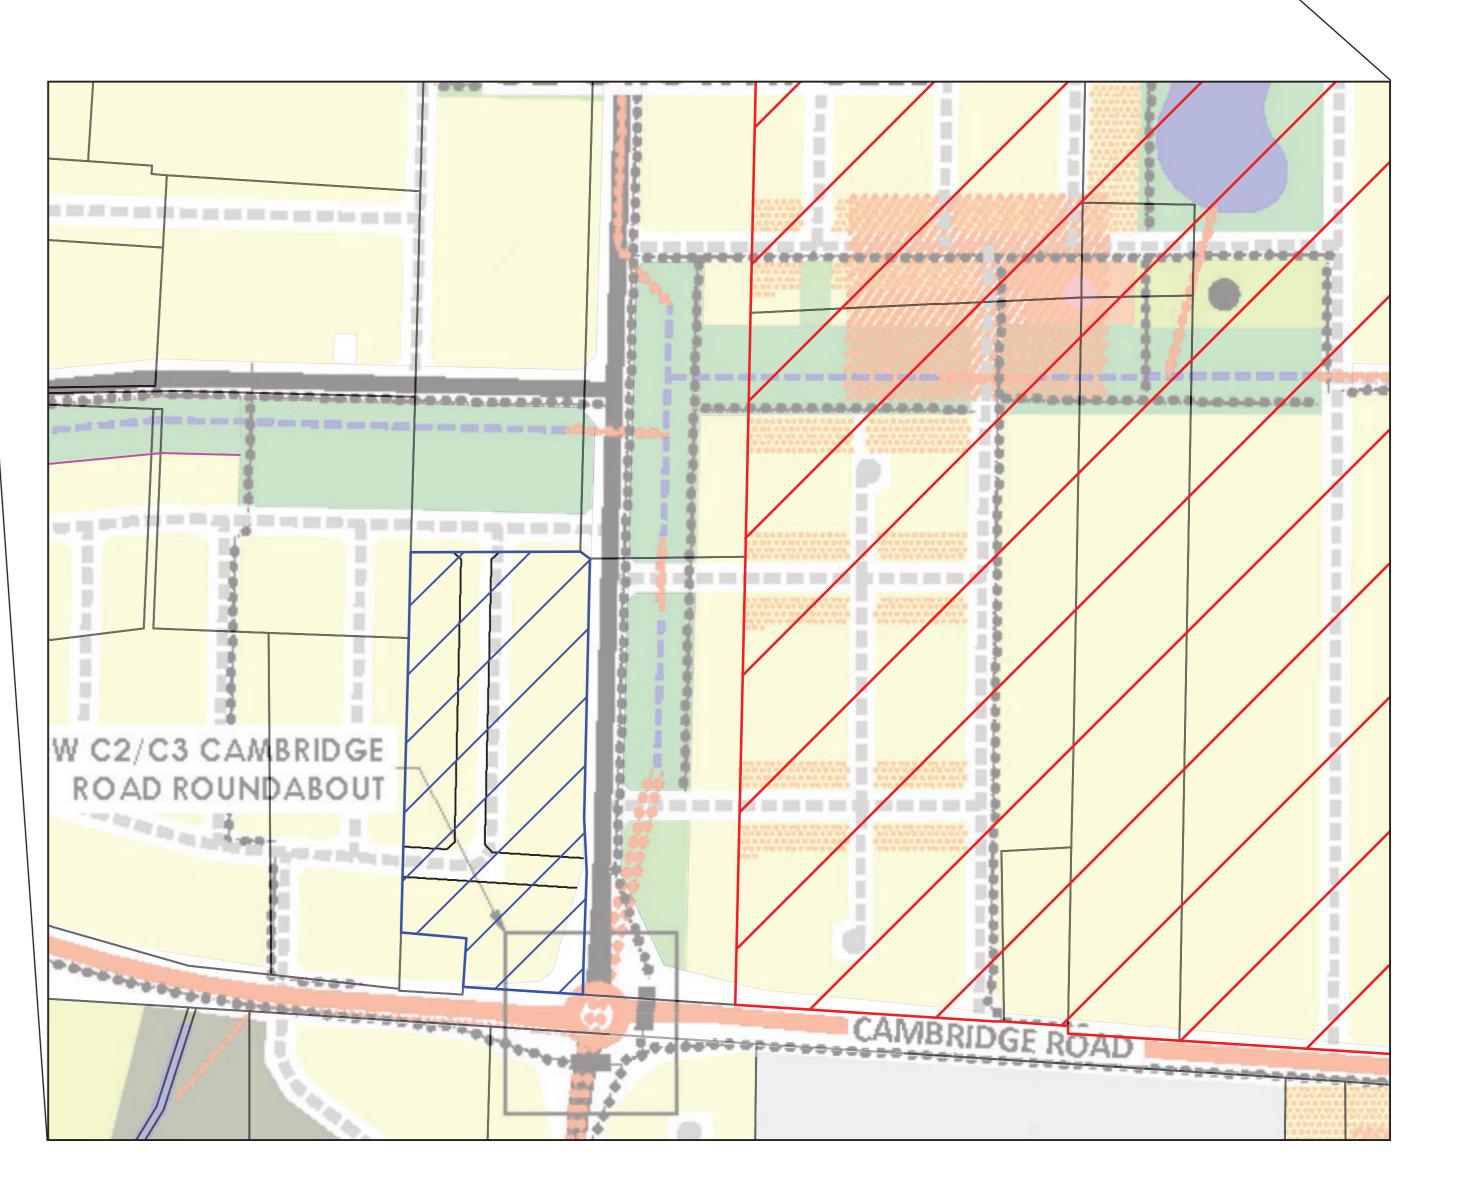

### WDC Structure Plan

URBAN FORM DESIGN

## URBAN FORM DESIGN

- 3MS Site 1863, 1865, 1871 & 1881 Cambridge
- Submitter 4 Jiang & Yang's Property 1835 Cambridge Road; 3.3041ha
- "Property Required" Ref. Structure Plan Integration Revised Land Requirement Plan 3MS' Addendum to Application, dated 10 March 2021 (Notified Version)
- "Property Required" Ref. Structure Plan Integration Revised Land Requirement Plan 3MS' Addendum to Application, dated 10 March 2021 (Notified Version)
- Indicative Future Street Block/'Super-Lot Boundary based on the Structure Plan in 3MS' Addendum to Application, dated 10 March 2021 (Notified Version)
- Indicative Future Street Block/'Super-Lot' Boundary within 1835 Cambridge Road, based on the Structure Plan of 3MS' Addendum to Application, dated 10 March 2021 (Notified Version)
- Indicative Future Street Corridor/Road Reserve within 1835 Cambridge Road, based on the Structure Plan of 3MS' Addendum to Application, dated 10 March 2021 (Notified Version)
- [++++] Indicative Future Open Channel/Green Space within 1835 Cambridge Road, based on the Structure Plan of 3MS' Addendum to Application, dated 10 March 2021 (Notified Version)