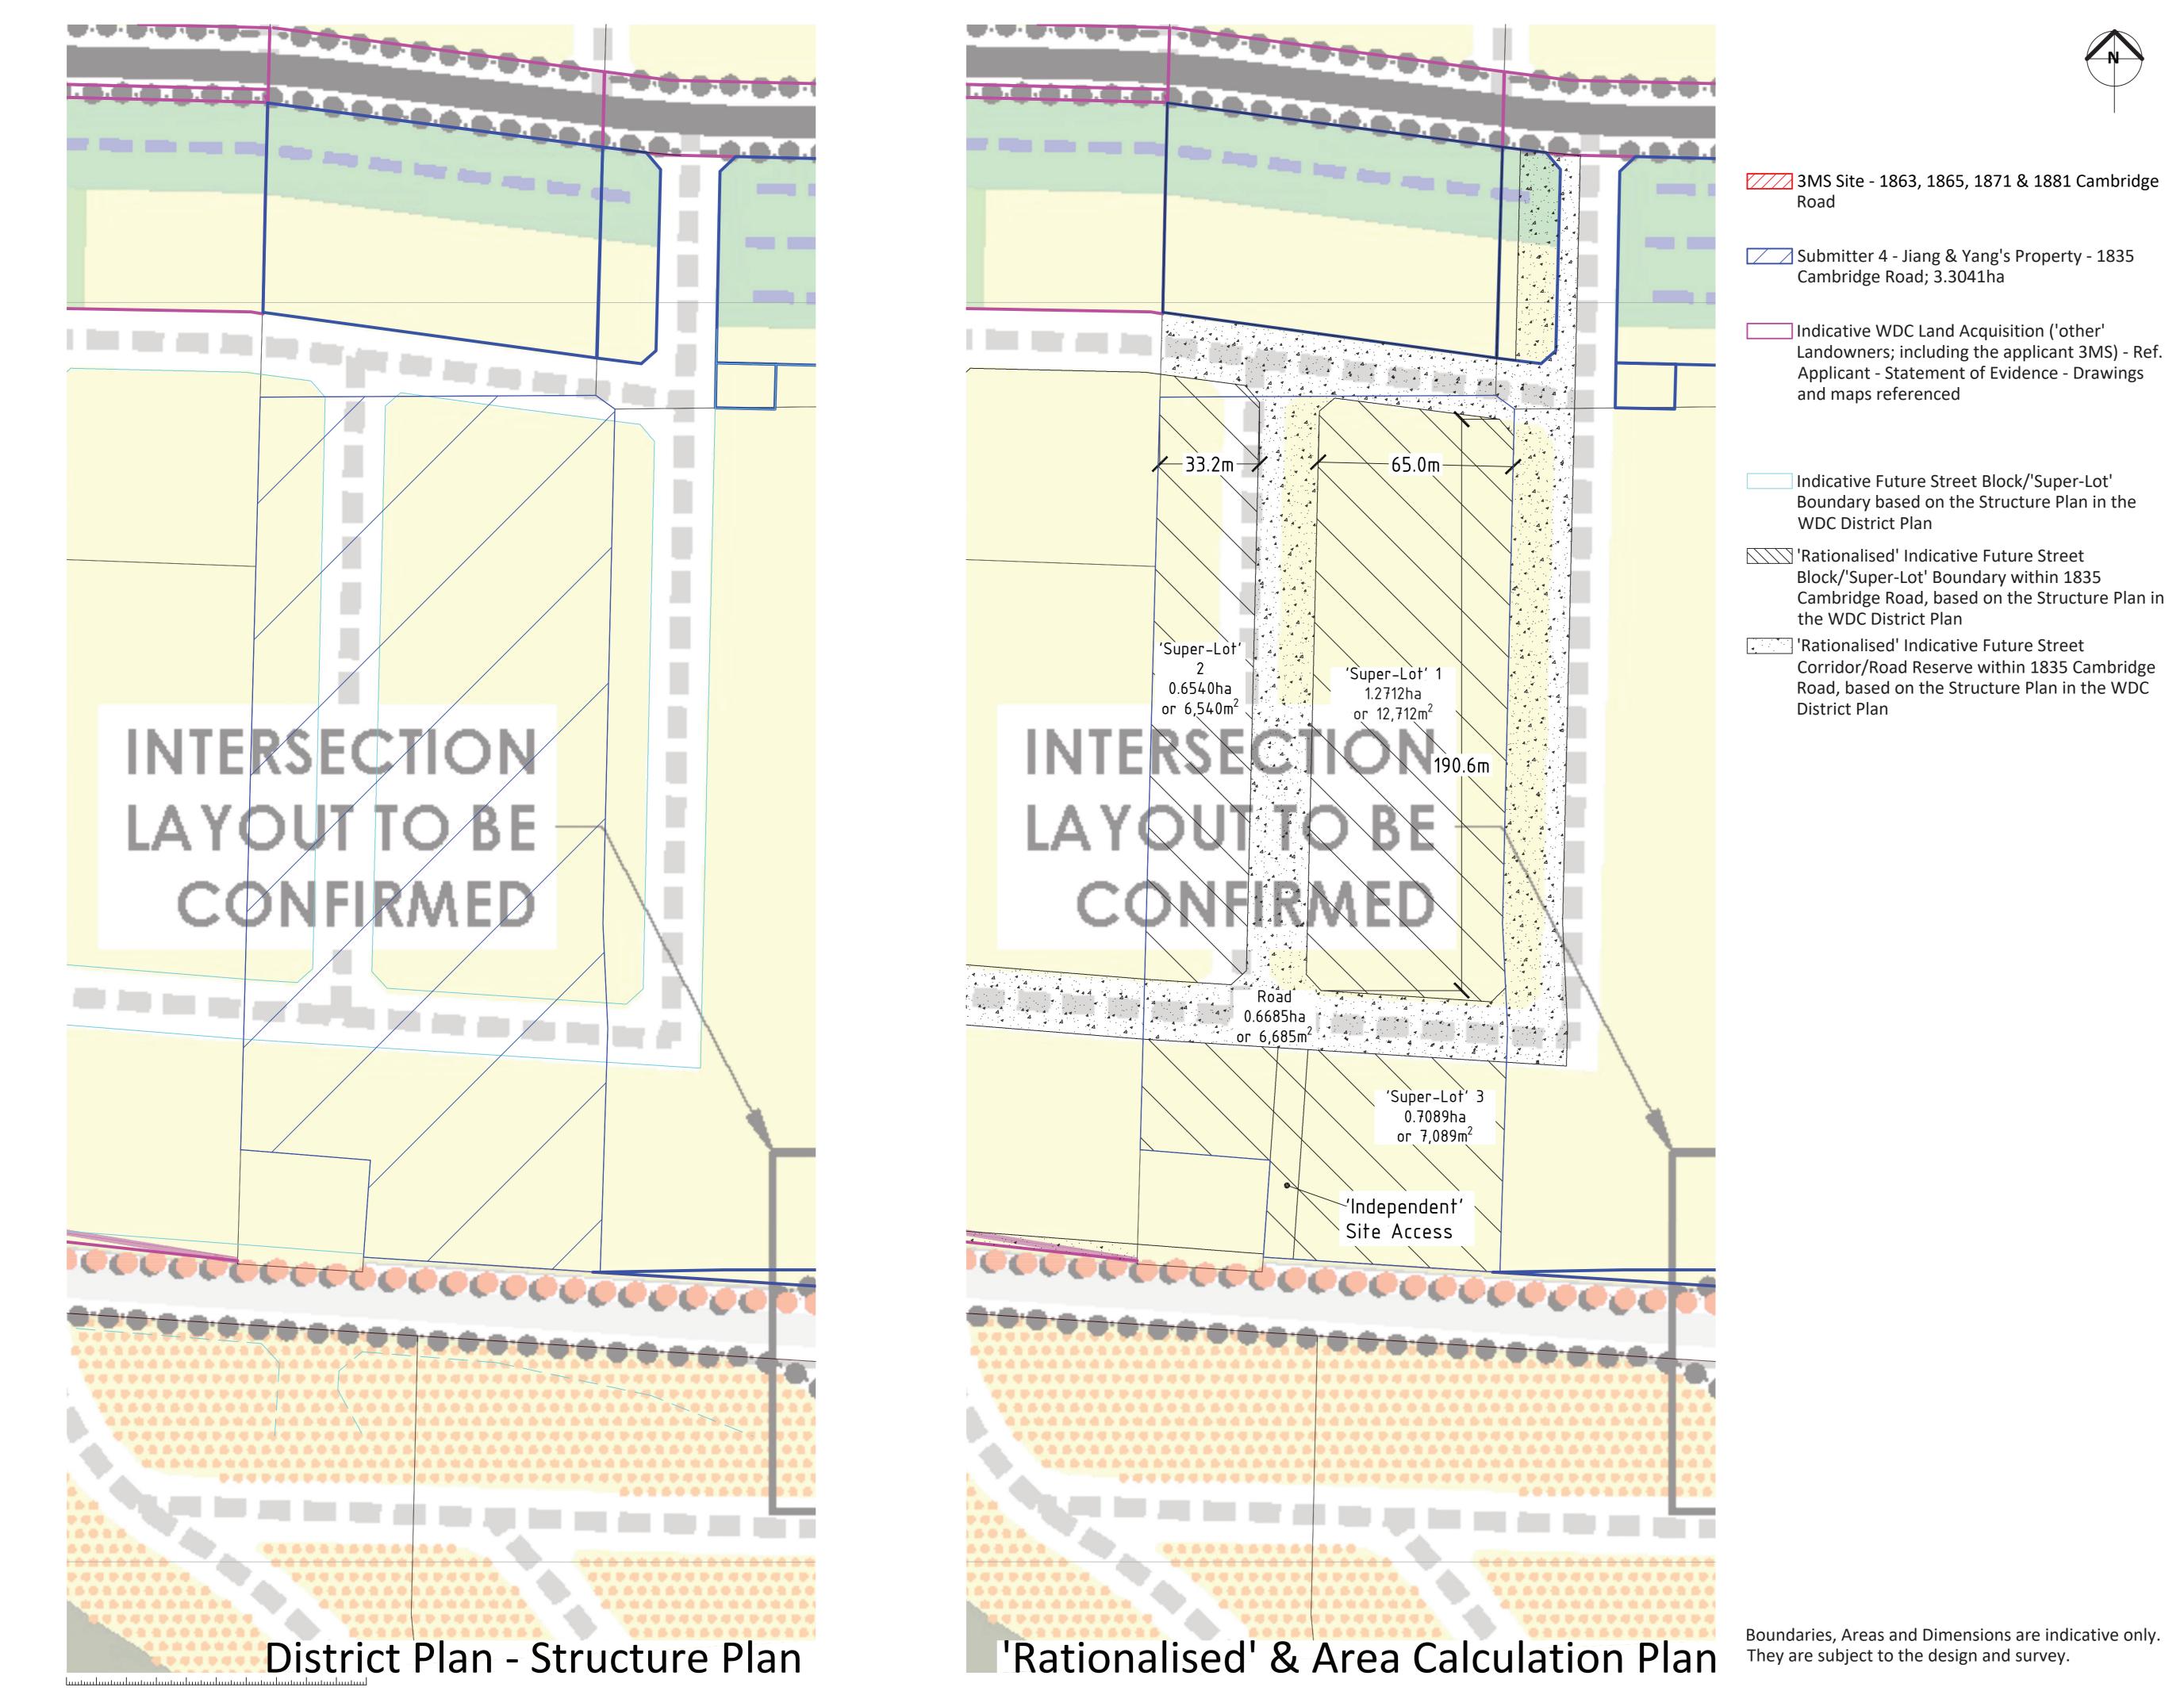

## **Quantify Effects - Reduction in Developable Land**

**Developable Land Efficiency - 79.8% +/-**

Developable Land Efficiency - 37.8% +/-

## **Quantify Effects - Reduction in Developable Land**

Developable Land Efficiency - 79.8% +/-

Developable Land Efficiency - 76.6% +/-

## URBAN FORM DESIGN

ZZZZ 3MS Site - 1863, 1865, 1871 & 1881 Cambridge Road

Submitter 4 - Jiang & Yang's Property - 1835 Cambridge Road; 3.3041ha

- ] 'Refined' Indicative Future Street Block/'Super-Lot' Boundary based on the Structure Plan in 3MS' Statement of Evidence dated 11 May 2021 (Refined Version)
- Carteria Content in the second street in the second street in the second street is the second street in the second street is the second street in the second street is the second Block/'Super-Lot' Boundary within 1835 Cambridge Road, based on the Structure Plan of 3MS' Statement of Evidence, dated 11 May 2021 (Refined Version)
- Refined' Indicative Future Street Corridor/Road Reserve within 1835 Cambridge Road, based on the Structure Plan of 3MS' Statement of Evidence, dated 11 May 2021 (Refined Version)

'Rationalised'/Area Calculation Plan

× 33.2m -/. 'Super-Lot' 0.6540ha 1.2973ha or 12,973m<sup>2</sup> or 6,540m<sup>2</sup> <sup>4</sup> 0.6342ha or 6,342m<sup>2</sup> 'Super-Lot' 3 0.5791ha or 5.791m Road 2 0.1391ha 1,391m<sup>2</sup> Unlikely to provide an 'Independent' Site Access, due to the proximity to a major

65.0m

- - Boundaries, Areas and Dimensions are indicative on They are subject to the design and survey.