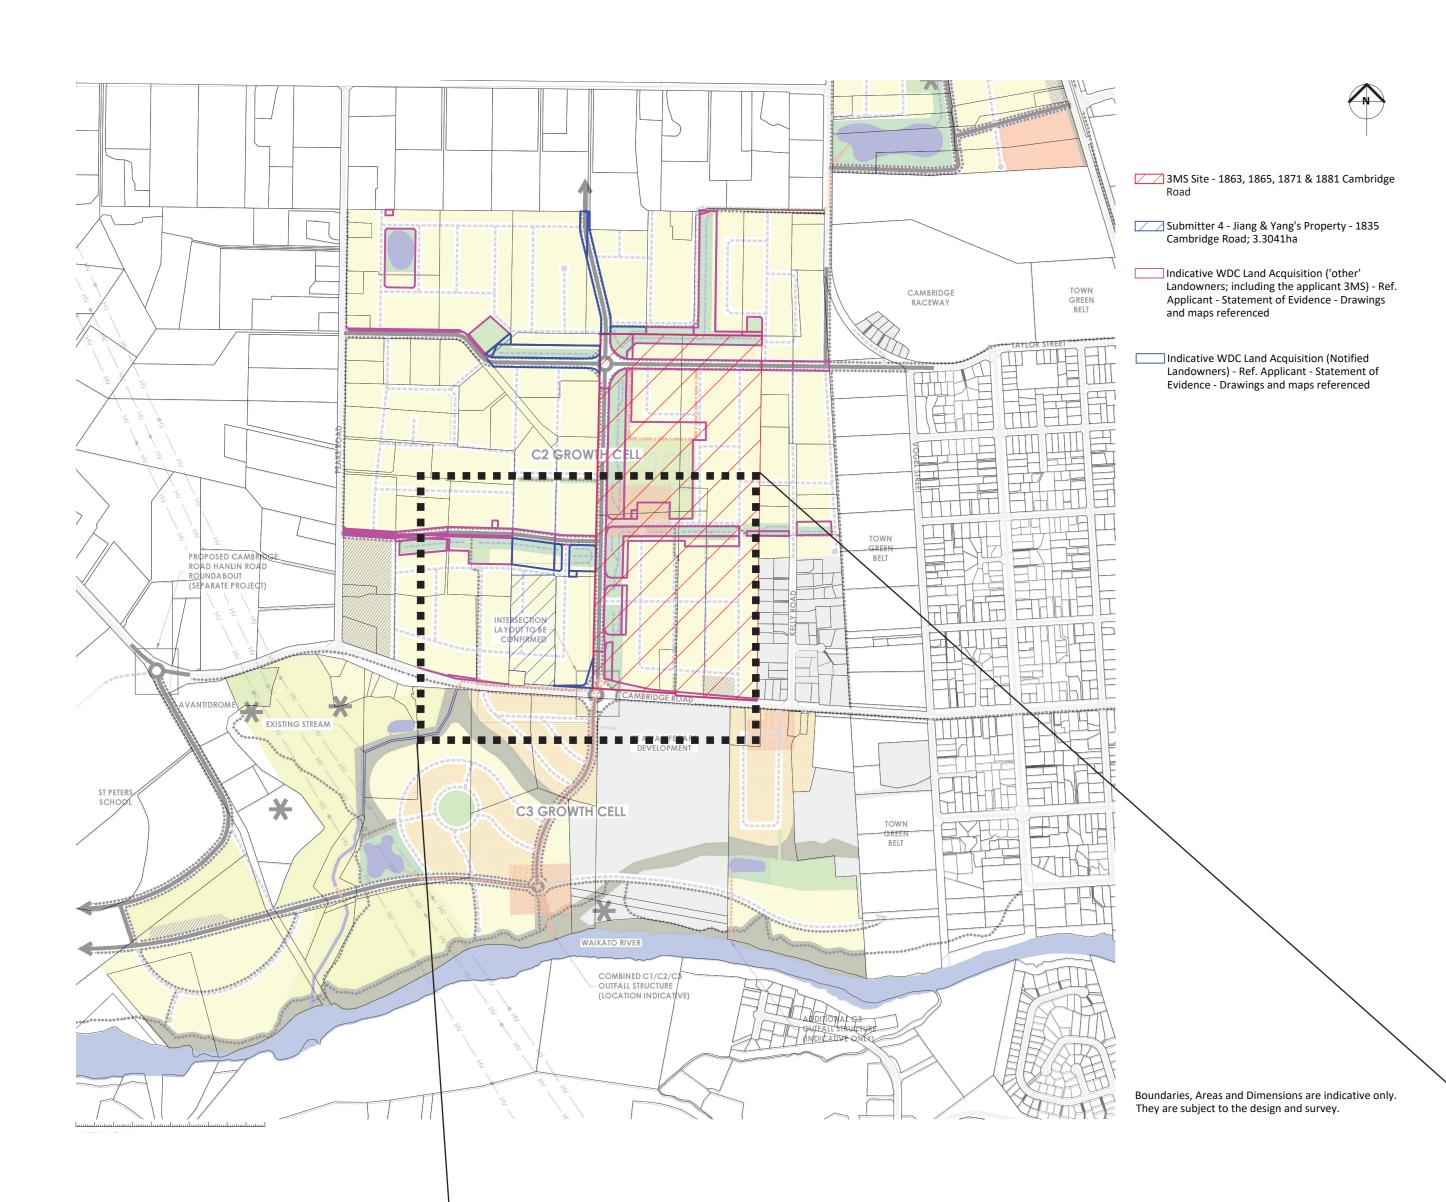

### WDC Structure Plan

URBAN FORM DESIGN

## URBAN FORM DESIGN

- 3MS Site 1863, 1865, 1871 & 1881 Cambridge
- Submitter 4 Jiang & Yang's Property 1835 Cambridge Road; 3.3041ha
- "Property Required" Ref. Structure Plan Integration Revised Land Requirement Plan 3MS' Addendum to Application, dated 10 March 2021 (Notified Version)
- "Property Required" Ref. Structure Plan Integration Revised Land Requirement Plan 3MS' Addendum to Application, dated 10 March 2021 (Notified Version)
- Indicative Future Street Block/'Super-Lot Boundary based on the Structure Plan in 3MS' Addendum to Application, dated 10 March 2021 (Notified Version)
- Indicative Future Street Block/'Super-Lot' Boundary within 1835 Cambridge Road, based on the Structure Plan of 3MS' Addendum to Application, dated 10 March 2021 (Notified Version)
- Indicative Future Street Corridor/Road Reserve within 1835 Cambridge Road, based on the Structure Plan of 3MS' Addendum to Application, dated 10 March 2021 (Notified Version)
- [++++] Indicative Future Open Channel/Green Space within 1835 Cambridge Road, based on the Structure Plan of 3MS' Addendum to Application, dated 10 March 2021 (Notified Version)