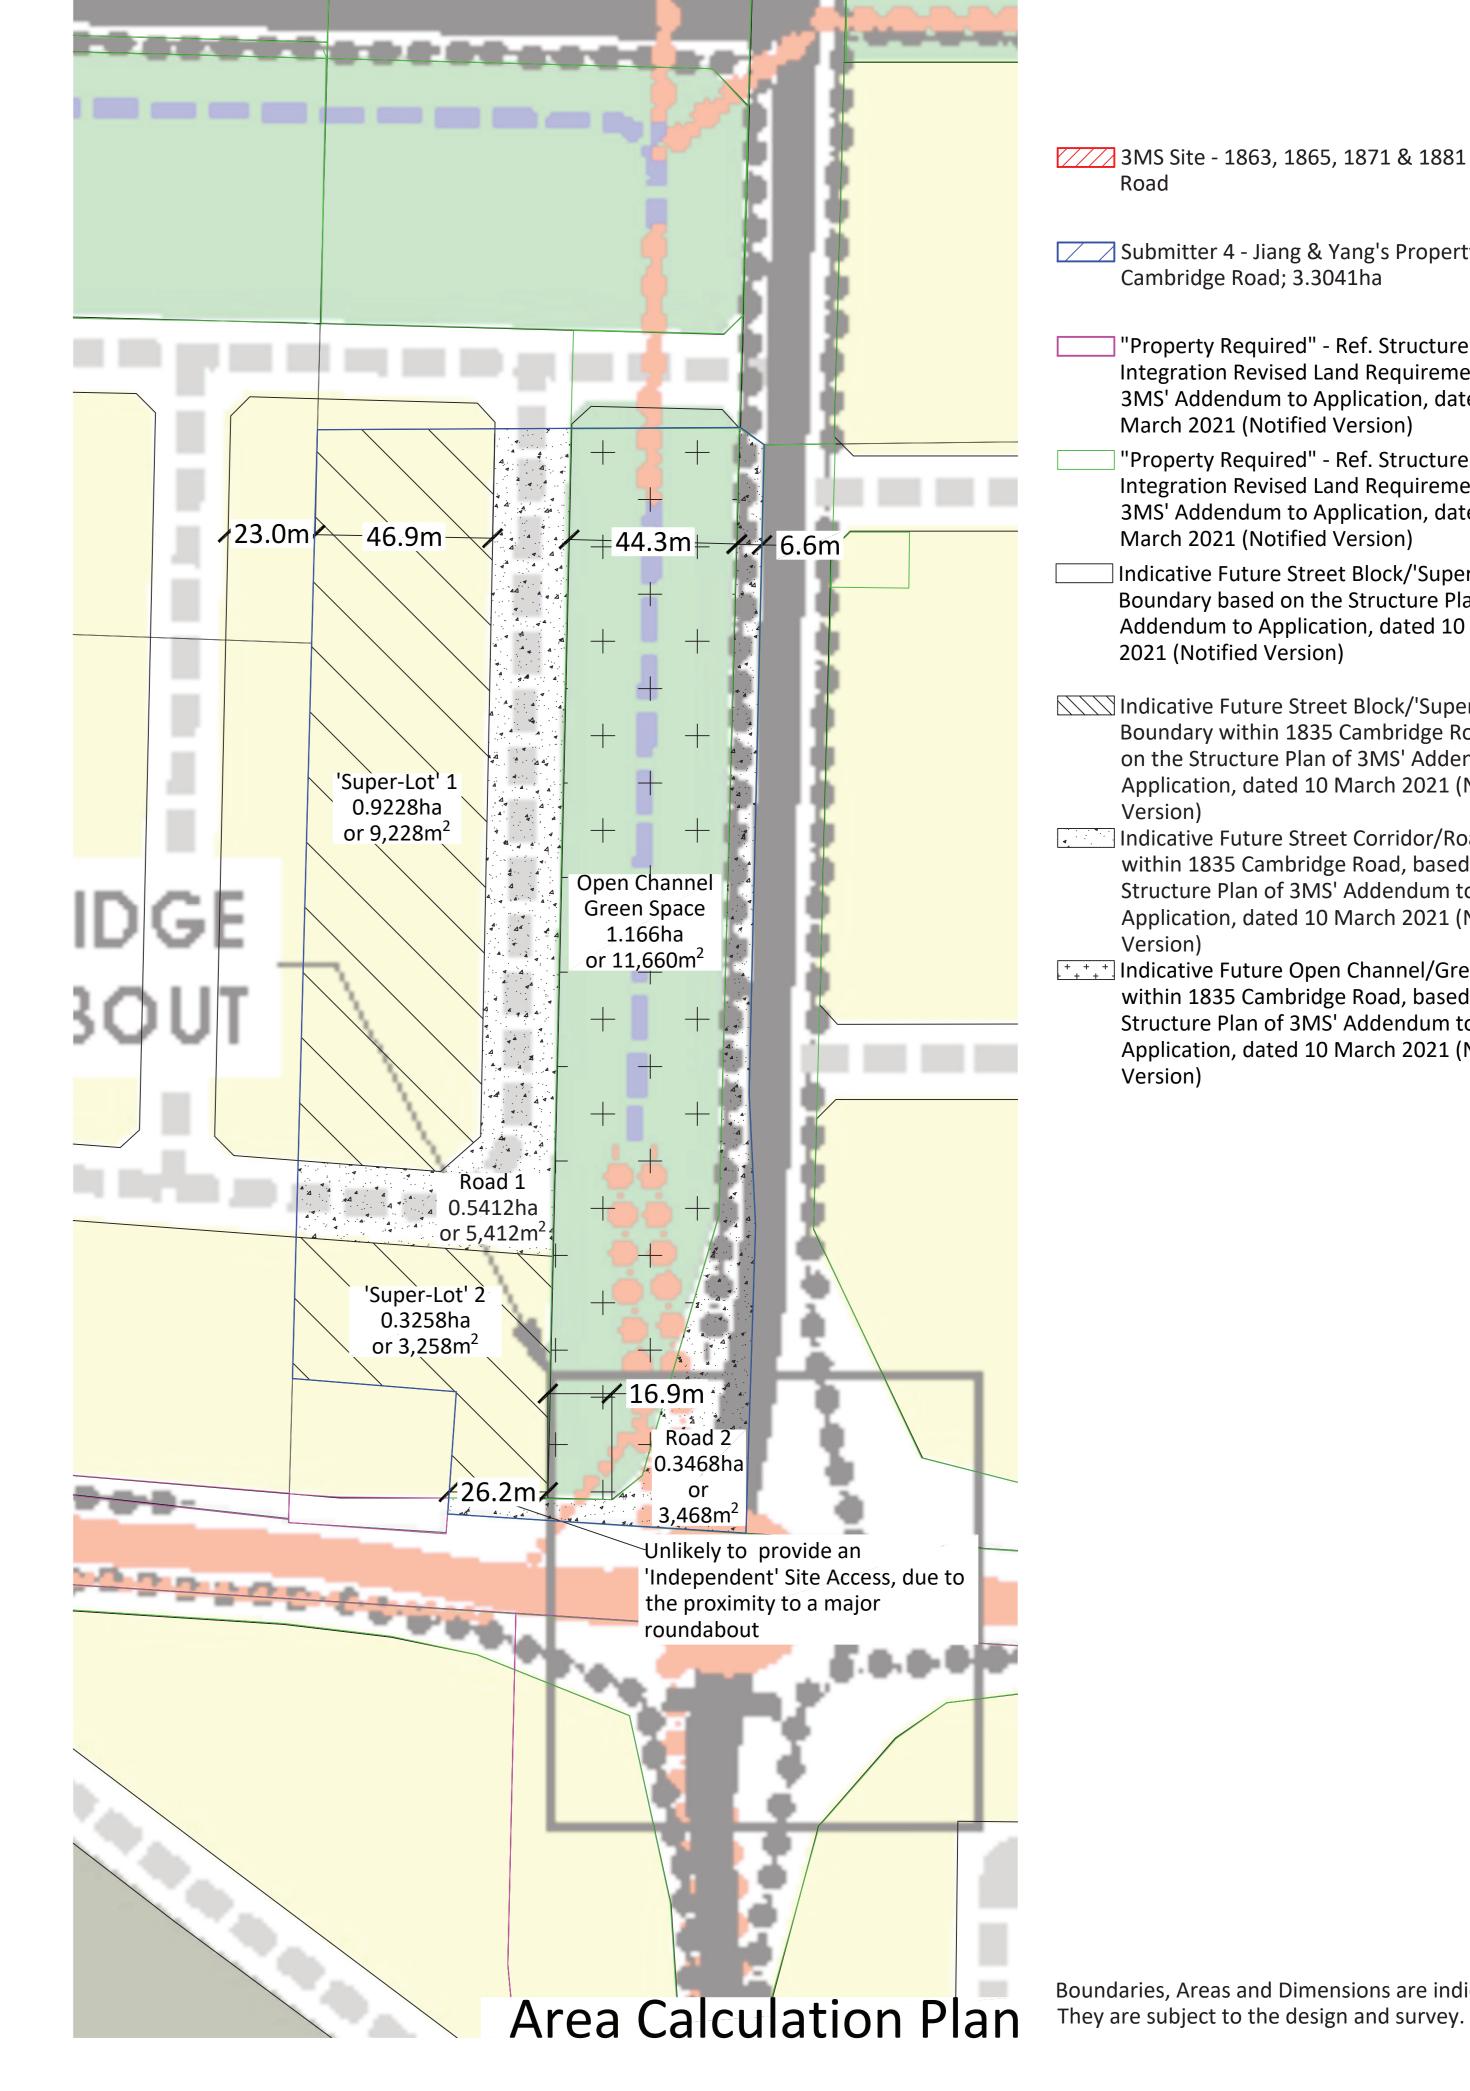

## URBAN FORM DESIGN

ZZZZ 3MS Site - 1863, 1865, 1871 & 1881 Cambridge Road

Submitter 4 - Jiang & Yang's Property - 1835 Cambridge Road; 3.3041ha

- ] 'Refined' Indicative Future Street Block/'Super-Lot' Boundary based on the Structure Plan in 3MS' Statement of Evidence dated 11 May 2021 (Refined Version)
- Carteria Content in the second street in the second street in the second street is the second street in the second street is the second street in the second street is the second Block/'Super-Lot' Boundary within 1835 Cambridge Road, based on the Structure Plan of 3MS' Statement of Evidence, dated 11 May 2021 (Refined Version)
- Refined' Indicative Future Street Corridor/Road Reserve within 1835 Cambridge Road, based on the Structure Plan of 3MS' Statement of Evidence, dated 11 May 2021 (Refined Version)