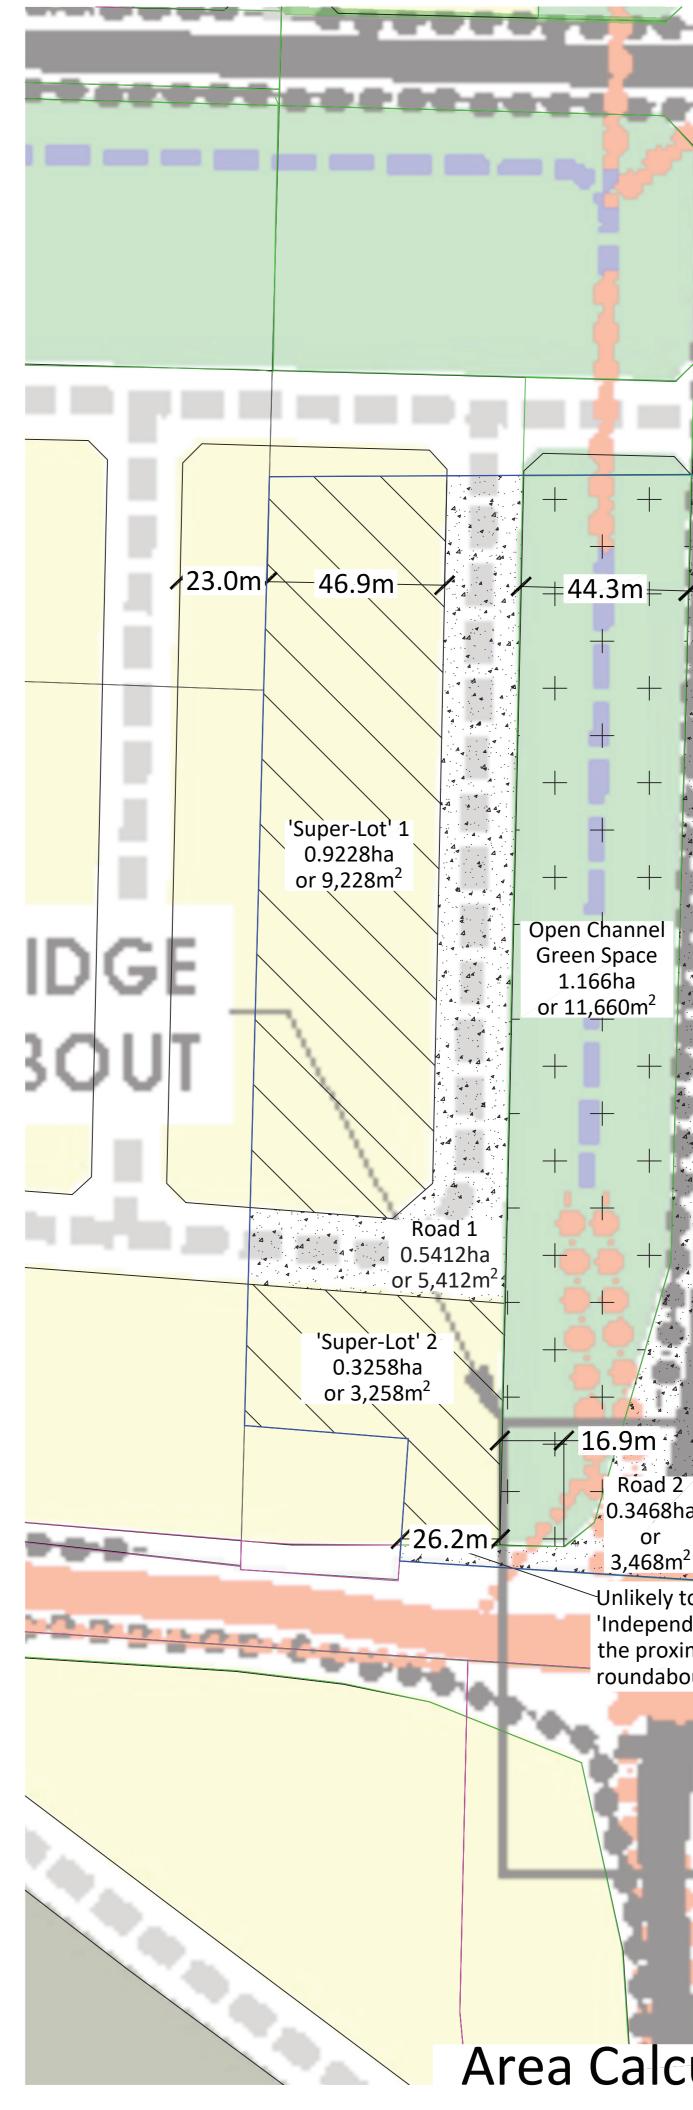

## **Quantify Effects - Reduction in Developable Land**

**Developable Land Efficiency - 79.8% +/-**

Developable Land Efficiency - 37.8% +/-

## URBAN FORM DESIGN

- 3MS Site 1863, 1865, 1871 & 1881 Cambridge
- Submitter 4 Jiang & Yang's Property 1835 Cambridge Road; 3.3041ha
- "Property Required" Ref. Structure Plan Integration Revised Land Requirement Plan 3MS' Addendum to Application, dated 10 March 2021 (Notified Version)
- "Property Required" Ref. Structure Plan Integration Revised Land Requirement Plan 3MS' Addendum to Application, dated 10 March 2021 (Notified Version)
- Indicative Future Street Block/'Super-Lot Boundary based on the Structure Plan in 3MS' Addendum to Application, dated 10 March 2021 (Notified Version)
- Indicative Future Street Block/'Super-Lot' Boundary within 1835 Cambridge Road, based on the Structure Plan of 3MS' Addendum to Application, dated 10 March 2021 (Notified Version)
- Indicative Future Street Corridor/Road Reserve within 1835 Cambridge Road, based on the Structure Plan of 3MS' Addendum to Application, dated 10 March 2021 (Notified Version)
- [++++] Indicative Future Open Channel/Green Space within 1835 Cambridge Road, based on the Structure Plan of 3MS' Addendum to Application, dated 10 March 2021 (Notified Version)

Boundaries, Areas and Dimensions are indicative o

## **Quantify Effects - Reduction in Developable Land**

Developable Land Efficiency - 79.8% +/-

Developable Land Efficiency - 76.6% +/-