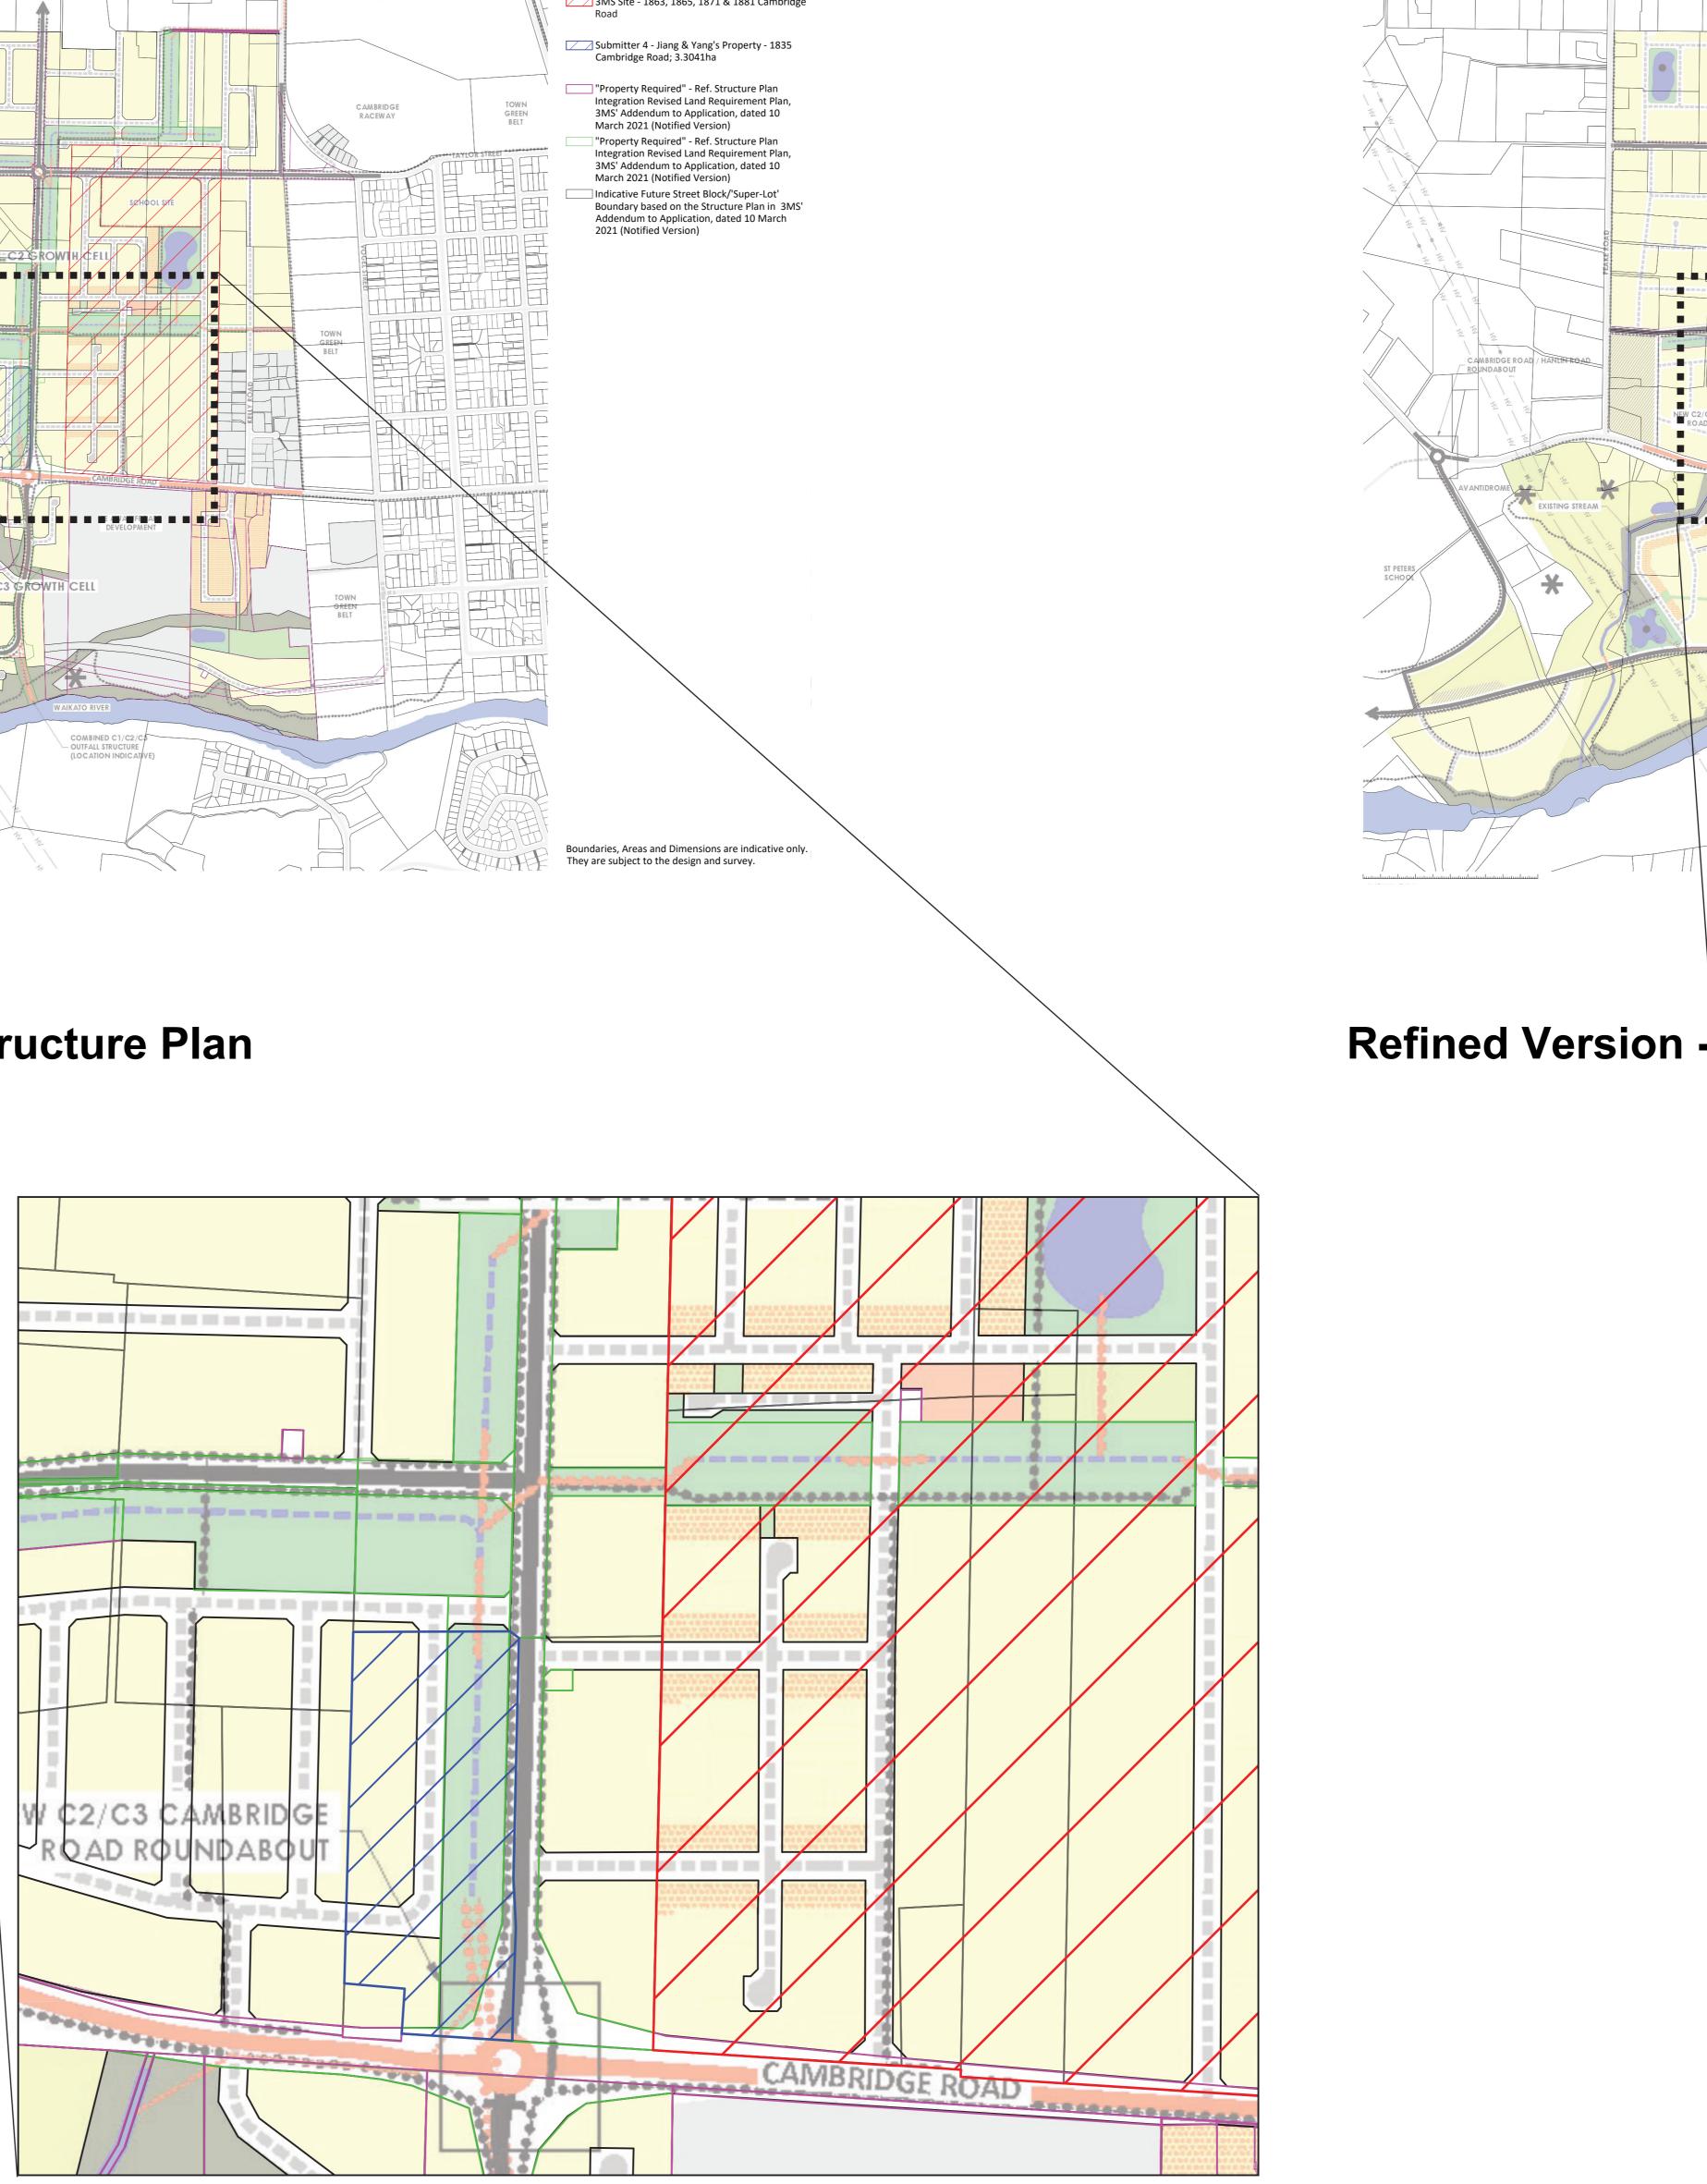

### WDC Structure Plan

URBAN FORM DESIGN

## URBAN FORM DESIGN

ZZZZ 3MS Site - 1863, 1865, 1871 & 1881 Cambridge Road

Submitter 4 - Jiang & Yang's Property - 1835 Cambridge Road; 3.3041ha

- ] 'Refined' Indicative Future Street Block/'Super-Lot' Boundary based on the Structure Plan in 3MS' Statement of Evidence dated 11 May 2021 (Refined Version)
- Carteria Content in the second street in the second street in the second street is the second street in the second street is the second street in the second street is the second Block/'Super-Lot' Boundary within 1835 Cambridge Road, based on the Structure Plan of 3MS' Statement of Evidence, dated 11 May 2021 (Refined Version)
- Refined' Indicative Future Street Corridor/Road Reserve within 1835 Cambridge Road, based on the Structure Plan of 3MS' Statement of Evidence, dated 11 May 2021 (Refined Version)