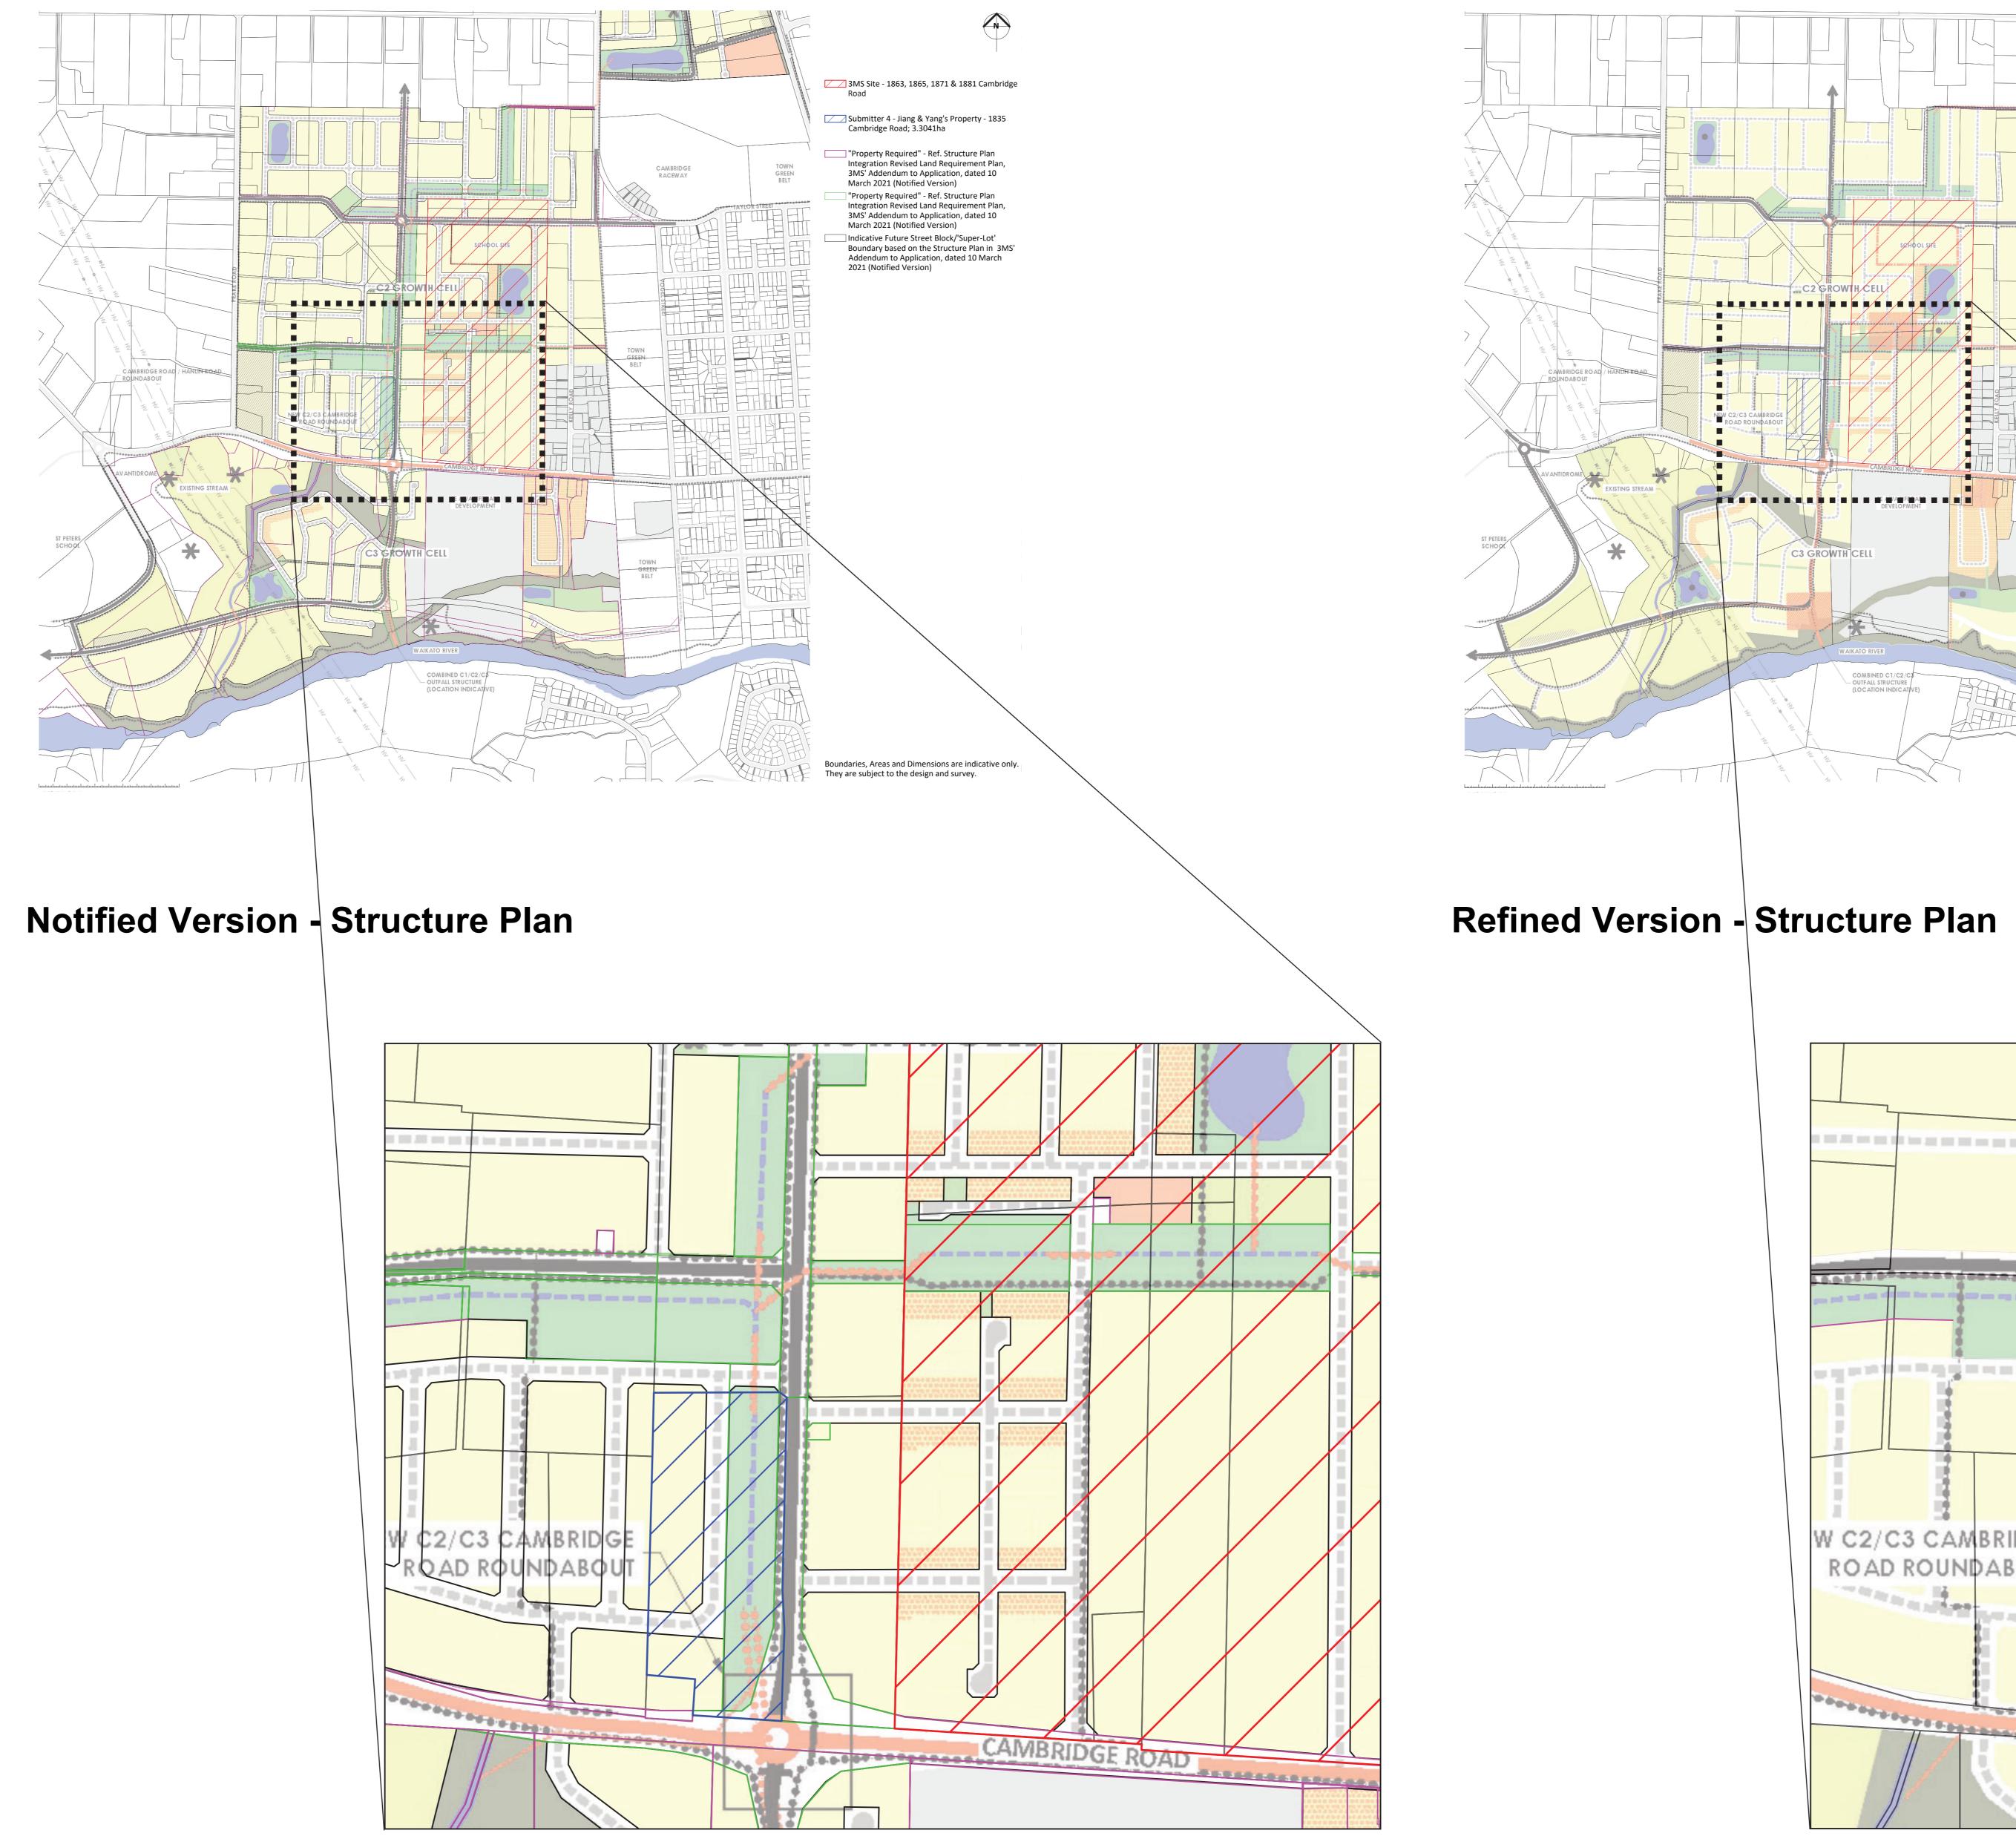

### WDC Structure Plan

URBAN FORM DESIGN

## URBAN FORM DESIGN

- 3MS Site 1863, 1865, 1871 & 1881 Cambridge
- Submitter 4 Jiang & Yang's Property 1835 Cambridge Road; 3.3041ha
- "Property Required" Ref. Structure Plan Integration Revised Land Requirement Plan 3MS' Addendum to Application, dated 10 March 2021 (Notified Version)
- "Property Required" Ref. Structure Plan Integration Revised Land Requirement Plan 3MS' Addendum to Application, dated 10 March 2021 (Notified Version)
- Indicative Future Street Block/'Super-Lot Boundary based on the Structure Plan in 3MS' Addendum to Application, dated 10 March 2021 (Notified Version)
- Indicative Future Street Block/'Super-Lot' Boundary within 1835 Cambridge Road, based on the Structure Plan of 3MS' Addendum to Application, dated 10 March 2021 (Notified Version)
- Indicative Future Street Corridor/Road Reserve within 1835 Cambridge Road, based on the Structure Plan of 3MS' Addendum to Application, dated 10 March 2021 (Notified Version)
- [++++] Indicative Future Open Channel/Green Space within 1835 Cambridge Road, based on the Structure Plan of 3MS' Addendum to Application, dated 10 March 2021 (Notified Version)

## URBAN FORM DESIGN

ZZZZ 3MS Site - 1863, 1865, 1871 & 1881 Cambridge Road

Submitter 4 - Jiang & Yang's Property - 1835 Cambridge Road; 3.3041ha

- ] 'Refined' Indicative Future Street Block/'Super-Lot' Boundary based on the Structure Plan in 3MS' Statement of Evidence dated 11 May 2021 (Refined Version)
- Carteria Content in the second street in the second street in the second street is the second street in the second street is the second street in the second street is the second Block/'Super-Lot' Boundary within 1835 Cambridge Road, based on the Structure Plan of 3MS' Statement of Evidence, dated 11 May 2021 (Refined Version)
- Refined' Indicative Future Street Corridor/Road Reserve within 1835 Cambridge Road, based on the Structure Plan of 3MS' Statement of Evidence, dated 11 May 2021 (Refined Version)