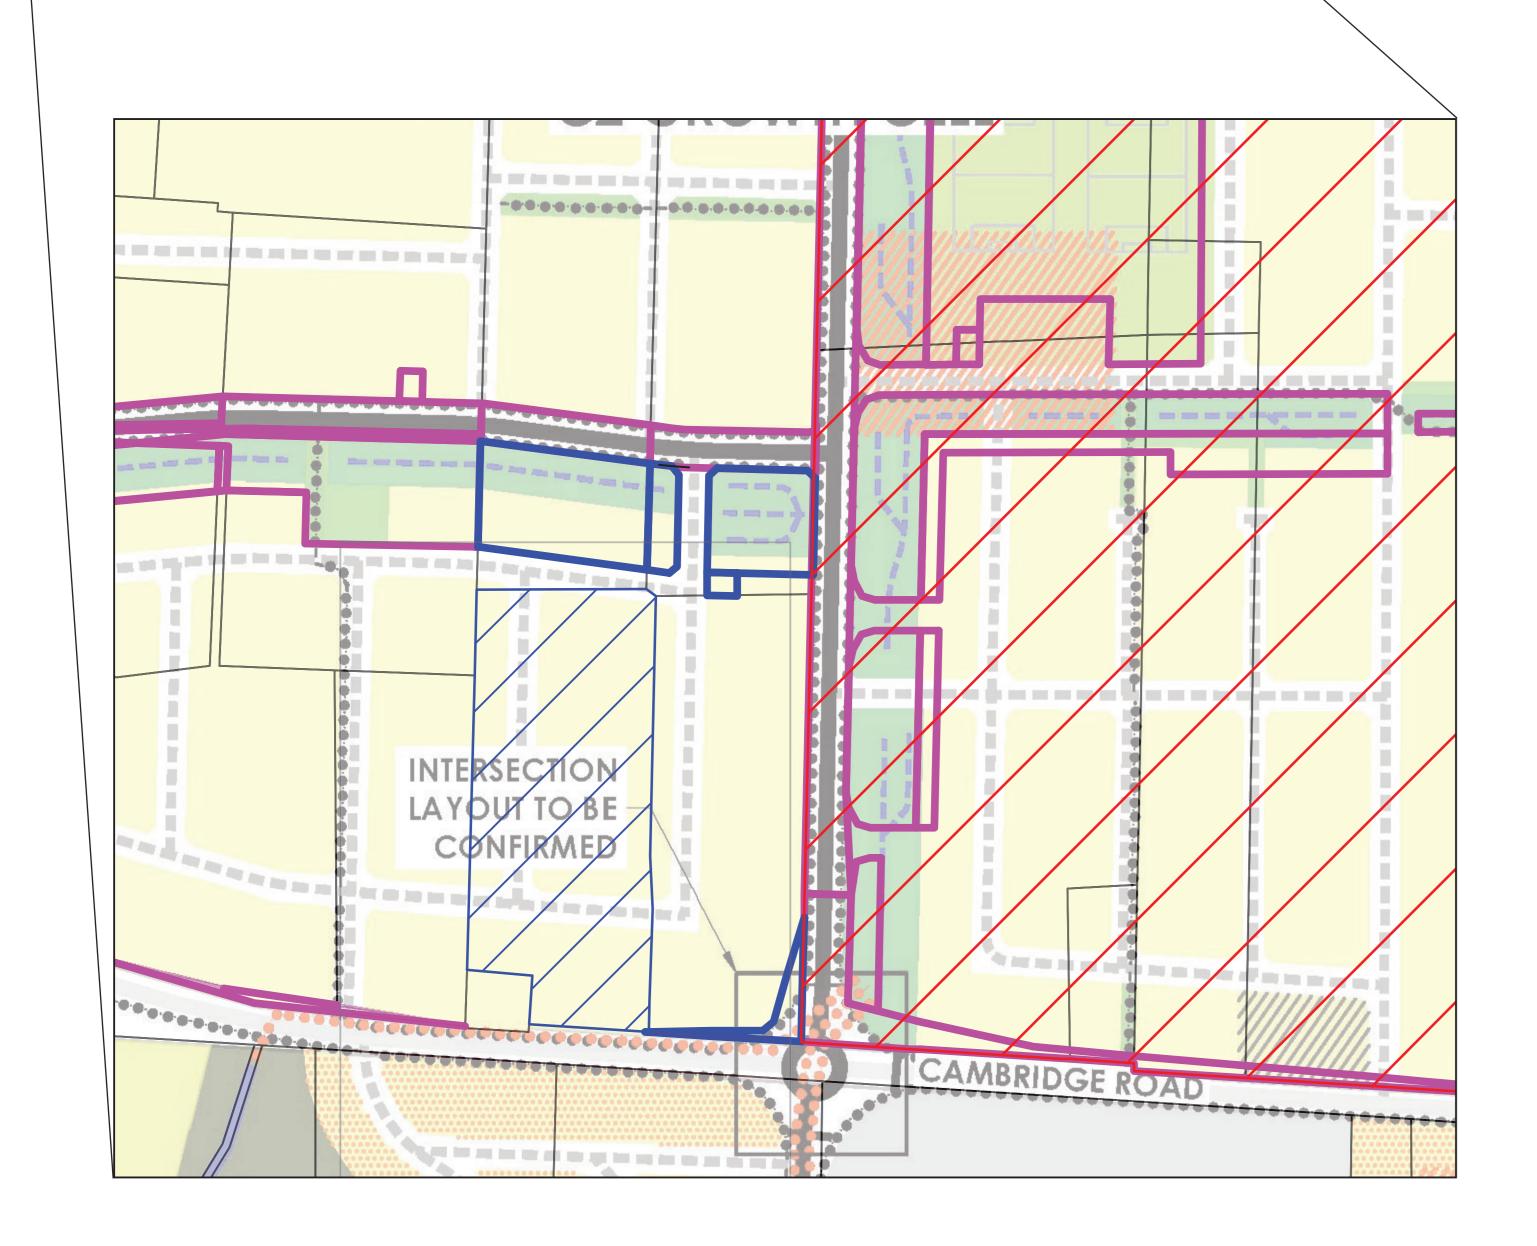

### WDC Structure Plan

URBAN FORM DESIGN

## URBAN FORM DESIGN

- 3MS Site 1863, 1865, 1871 & 1881 Cambridge
- Submitter 4 Jiang & Yang's Property 1835 Cambridge Road; 3.3041ha
- "Property Required" Ref. Structure Plan Integration Revised Land Requirement Plan 3MS' Addendum to Application, dated 10 March 2021 (Notified Version)
- "Property Required" Ref. Structure Plan Integration Revised Land Requirement Plan 3MS' Addendum to Application, dated 10 March 2021 (Notified Version)
- Indicative Future Street Block/'Super-Lot Boundary based on the Structure Plan in 3MS' Addendum to Application, dated 10 March 2021 (Notified Version)
- Indicative Future Street Block/'Super-Lot' Boundary within 1835 Cambridge Road, based on the Structure Plan of 3MS' Addendum to Application, dated 10 March 2021 (Notified Version)
- Indicative Future Street Corridor/Road Reserve within 1835 Cambridge Road, based on the Structure Plan of 3MS' Addendum to Application, dated 10 March 2021 (Notified Version)
- [++++] Indicative Future Open Channel/Green Space within 1835 Cambridge Road, based on the Structure Plan of 3MS' Addendum to Application, dated 10 March 2021 (Notified Version)