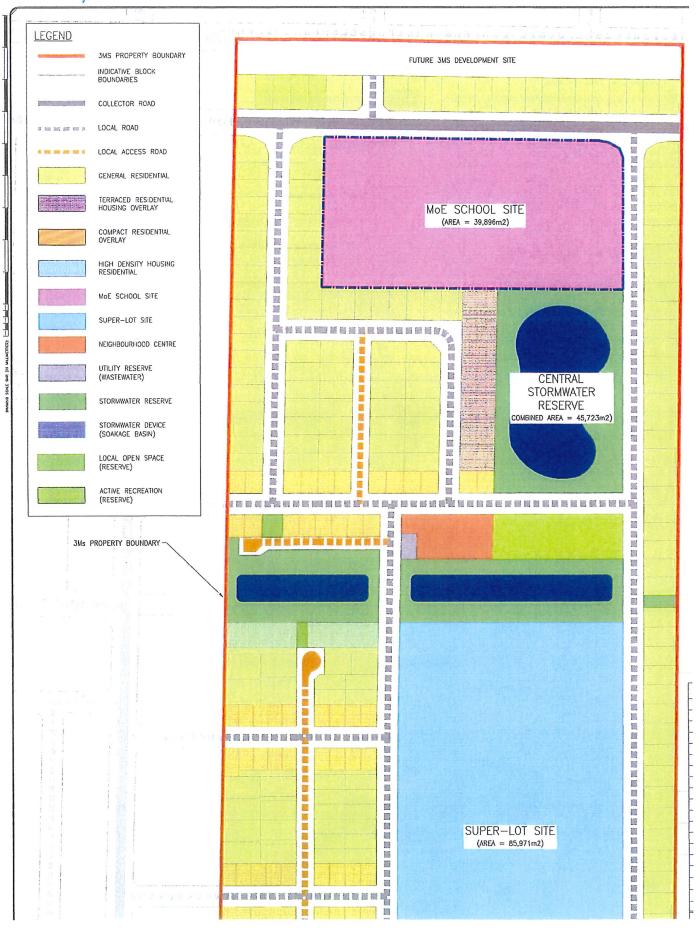

#### 2 This is a submission on an application from (name, address & activity) –

3MS Of Cambridge Limited Partnership, 1865, 1863, 1871 & 1881 Cambridge Road, Cambridge 3434, 3Ms of Cambridge is seeking subdivision consent to subdivide four existing Records of Title into 242 residential lots and to provide sites for a school site, retirement village, community and commercial centre, recreation facilities, recreation reserves and stormwater network. The sites are located in the C2 Structure Plan area, the Deferred Residential zone and Rural zone. The application is a non-complying activity under the Waipa District Plan 2017.