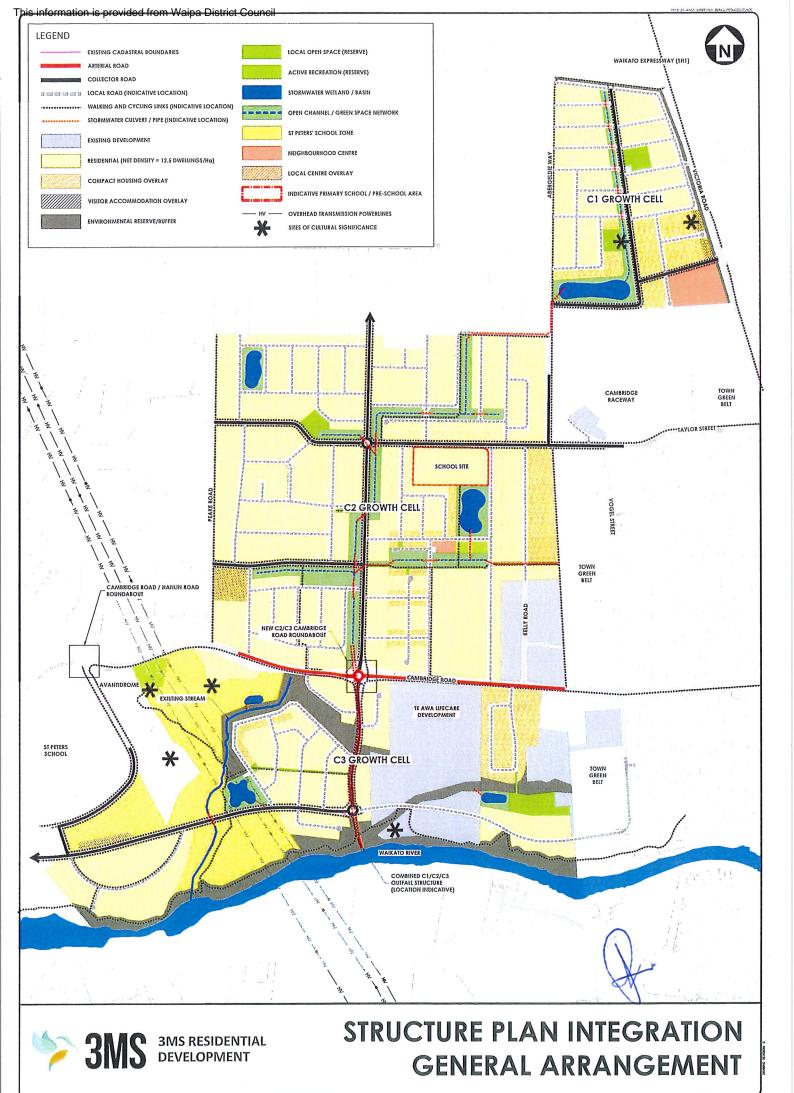

#### 2 This is a submission on an application from (name, address & activity) –

3MS Of Cambridge Limited Partnership, 1865, 1863, 1871 & 1881 Cambridge Road, Cambridge 3434, 3Ms of Cambridge is seeking subdivision consent to subdivide four existing Records of Title into 242 residential lots and to provide sites for a school site, retirement village, community and commercial centre, recreation facilities, recreation reserves and stormwater network. The sites are located in the C2 Structure Plan area, the Deferred Residential zone and Rural zone. The application is a non-complying activity under the Waipa District Plan 2017.