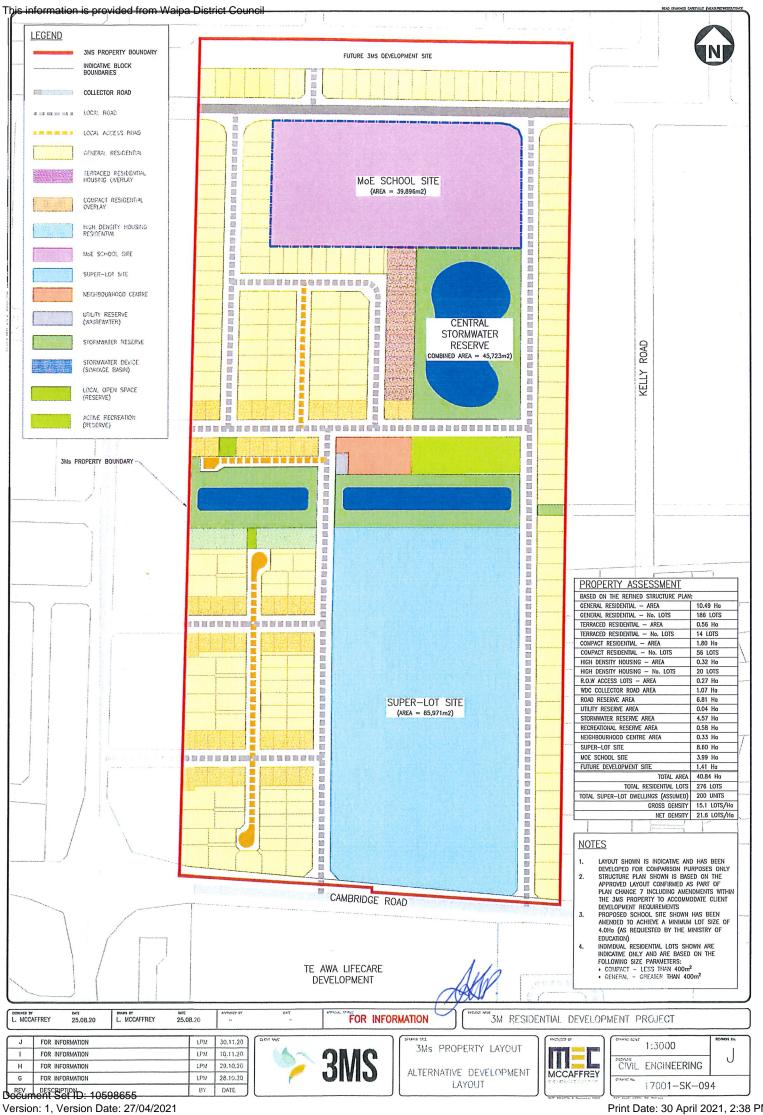

#### 2 This is a submission on an application from (name, address & activity) –

3MS Of Cambridge Limited Partnership, 1865, 1863, 1871 & 1881 Cambridge Road, Cambridge 3434, 3Ms of Cambridge is seeking subdivision consent to subdivide four existing Records of Title into 242 residential lots and to provide sites for a school site, retirement village, community and commercial centre, recreation facilities, recreation reserves and stormwater network. The sites are located in the C2 Structure Plan area, the Deferred Residential zone and Rural zone. The application is a non-complying activity under the Waipa District Plan 2017.