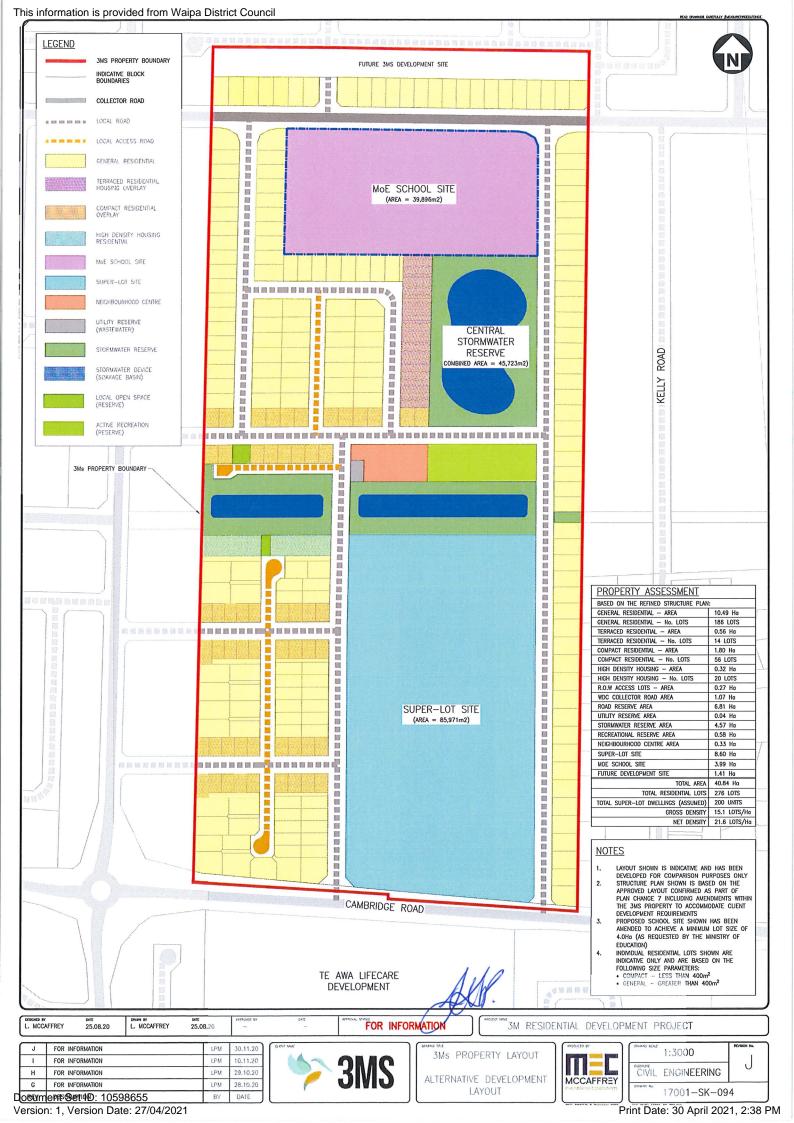

#### 2 This is a submission on an application from (name, address & activity) –

3MS Of Cambridge Limited Partnership, 1865, 1863, 1871 & 1881 Cambridge Road, Cambridge 3434, 3Ms of Cambridge is seeking subdivision consent to subdivide four existing Records of Title into 242 residential lots and to provide sites for a school site, retirement village, community and commercial centre, recreation facilities, recreation reserves and stormwater network. The sites are located in the C2 Structure Plan area, the Deferred Residential zone and Rural zone. The application is a non-complying activity under the Waipa District Plan 2017.