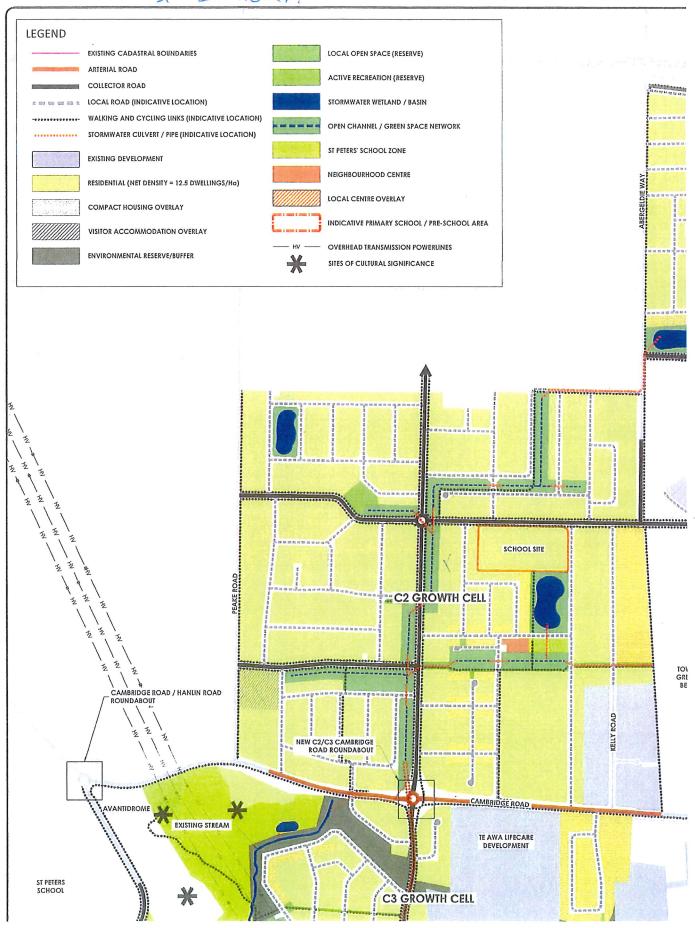

#### 2 This is a submission on an application from (name, address & activity) –

3MS Of Cambridge Limited Partnership, 1865, 1863, 1871 & 1881 Cambridge Road, Cambridge 3434, 3Ms of Cambridge is seeking subdivision consent to subdivide four existing Records of Title into 242 residential lots and to provide sites for a school site, retirement village, community and commercial centre, recreation facilities, recreation reserves and stormwater network. The sites are located in the C2 Structure Plan area, the Deferred Residential zone and Rural zone. The application is a non-complying activity under the Waipa District Plan 2017.