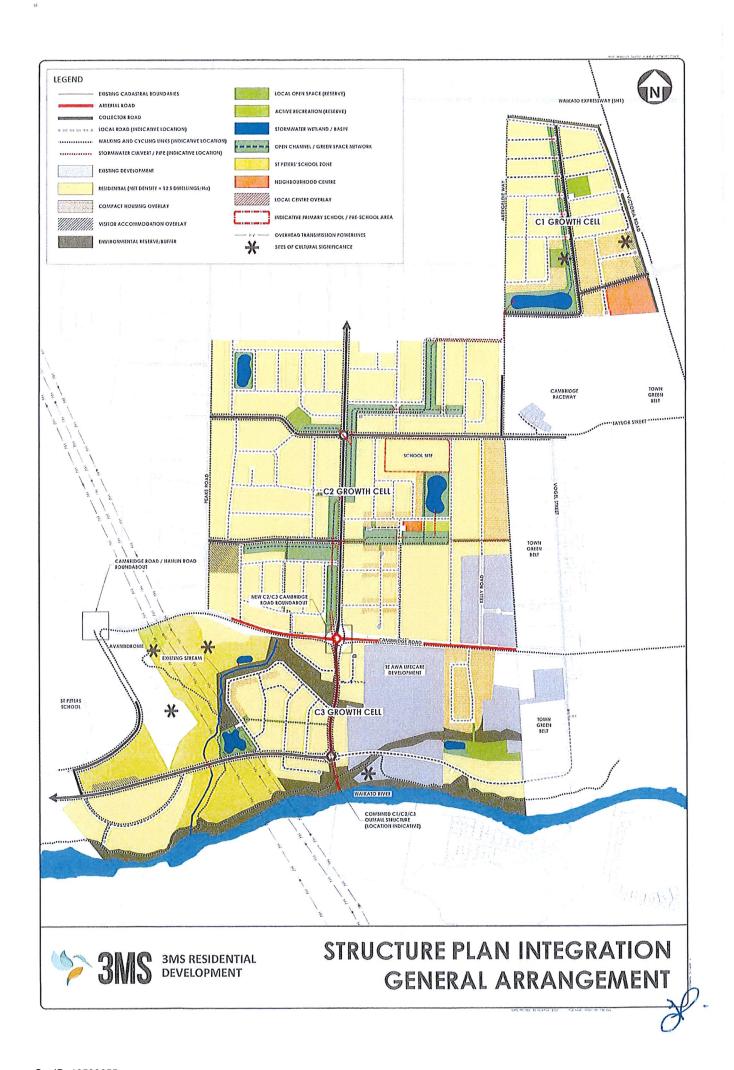

#### 2 This is a submission on an application from (name, address & activity) –

3MS Of Cambridge Limited Partnership, 1865, 1863, 1871 & 1881 Cambridge Road, Cambridge 3434, 3Ms of Cambridge is seeking subdivision consent to subdivide four existing Records of Title into 242 residential lots and to provide sites for a school site, retirement village, community and commercial centre, recreation facilities, recreation reserves and stormwater network. The sites are located in the C2 Structure Plan area, the Deferred Residential zone and Rural zone. The application is a non-complying activity under the Waipa District Plan 2017.