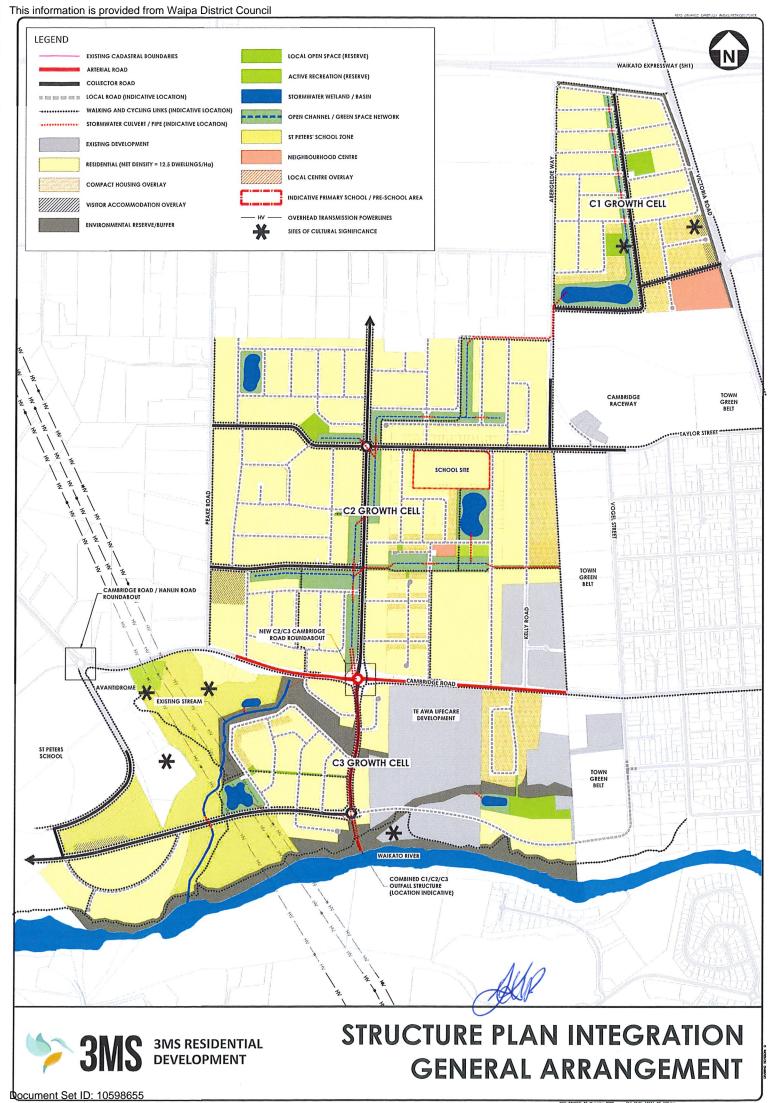

#### 2 This is a submission on an application from (name, address & activity) –

3MS Of Cambridge Limited Partnership, 1865, 1863, 1871 & 1881 Cambridge Road, Cambridge 3434, 3Ms of Cambridge is seeking subdivision consent to subdivide four existing Records of Title into 242 residential lots and to provide sites for a school site, retirement village, community and commercial centre, recreation facilities, recreation reserves and stormwater network. The sites are located in the C2 Structure Plan area, the Deferred Residential zone and Rural zone. The application is a non-complying activity under the Waipa District Plan 2017.