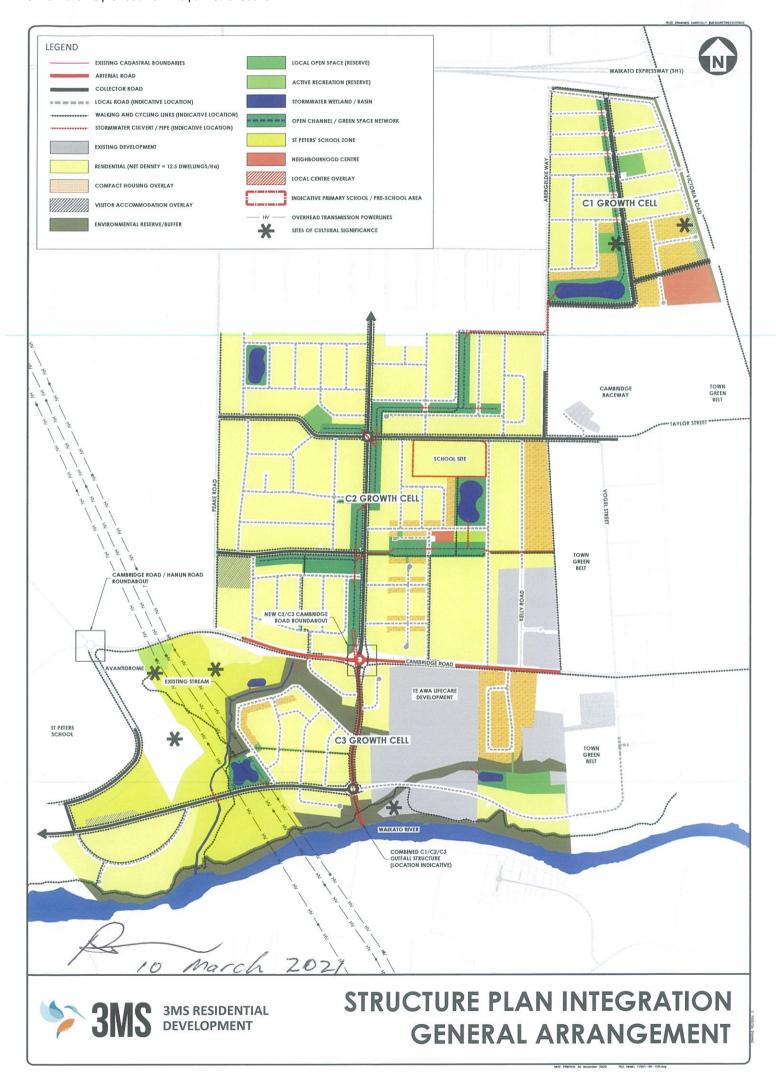

#### 2 This is a submission on an application from (name, address & activity) –

3MS Of Cambridge Limited Partnership, 1865, 1863, 1871 & 1881 Cambridge Road, Cambridge 3434, 3Ms of Cambridge is seeking subdivision consent to subdivide four existing Records of Title into 242 residential lots and to provide sites for a school site, retirement village, community and commercial centre, recreation facilities, recreation reserves and stormwater network. The sites are located in the C2 Structure Plan area, the Deferred Residential zone and Rural zone. The application is a non-complying activity under the Waipa District Plan 2017.