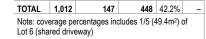

## Site Information

| Address:           | 109 Taylor Street   |
|--------------------|---------------------|
|                    | Cambridge           |
| Legal description: | Lot 2 DPS 947       |
| Site area:         | 1,012m <sup>2</sup> |

## North

| Buildings Summary - Floor Areas (m <sup>2</sup> ) |       |   |           |           |             |
|---------------------------------------------------|-------|---|-----------|-----------|-------------|
| Dwelling<br>/ Lot                                 | Site  |   | GF<br>GFA | FF<br>GFA | Unit<br>GFA |
| 1                                                 | 189   |   | 81        | 76        | 157         |
| 2                                                 | 132   |   | 76        | 75        | 151         |
| 3                                                 | 155   |   | 74        | 79        | 153         |
| 4                                                 | 142   |   | 67        | 48        | 115         |
| 5                                                 | 148   |   | 66        | 51        | 117         |
| 6                                                 | 246   |   | -         | -         | -           |
|                                                   |       |   |           |           |             |
| TOTAL                                             | 1.012 | 0 | 364       | 329       | 693         |

| Dwelling<br>/ Lot | Site | Permeable | Coverage |       | OLA |
|-------------------|------|-----------|----------|-------|-----|
| 1                 | 189  | 51        | 93       | 39.0% | 30  |
| 2                 | 132  | 5         | 88       | 48.6% | 32  |
| 3                 | 155  | 21        | 87       | 42.6% | 32  |
| 4                 | 142  | 16        | 89       | 46.5% | 34  |
| 5                 | 148  | 20        | 91       | 46.1% | 41  |
| 6                 | 246  | 34        | _        | _     | _   |