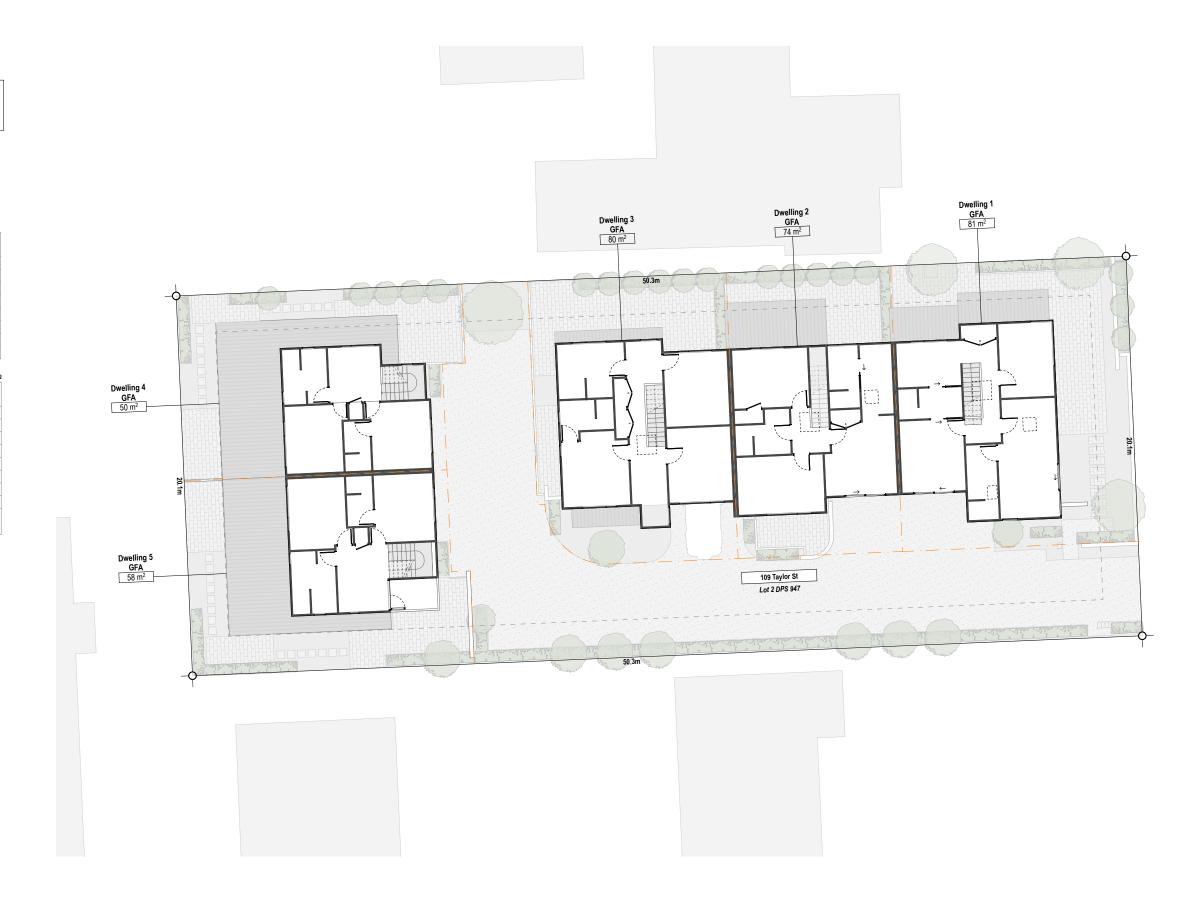

| Site Information |    |
|------------------|----|
|                  |    |
| Address:         | 10 |

09 Taylor Street Cambridge Lot 2 DPS 947 1,012m<sup>2</sup> Legal description: Site area:

| buildings Summary - Floor Areas (m²) |       |   |           |           |             |  |  |
|--------------------------------------|-------|---|-----------|-----------|-------------|--|--|
| Dwelling<br>/ Lot                    | Site  |   | GF<br>GFA | FF<br>GFA | Unit<br>GFA |  |  |
| 1                                    | 189   |   | 81        | 76        | 157         |  |  |
| 2                                    | 132   |   | 76        | 75        | 151         |  |  |
| 3                                    | 155   |   | 74        | 79        | 153         |  |  |
| 4                                    | 142   |   | 67        | 48        | 115         |  |  |
| 5                                    | 148   |   | 66        | 51        | 117         |  |  |
| 6                                    | 246   |   | _         | _         | _           |  |  |
|                                      |       |   |           |           |             |  |  |
| TOTAL                                | 1,012 | 0 | 364       | 329       | 693         |  |  |

## Buildings Summary - Permeability, Coverage, OLA (m²

| Dwelling<br>/ Lot | Site  | Permeable | Coverage |       | OLA |
|-------------------|-------|-----------|----------|-------|-----|
| 1                 | 189   | 51        | 93       | 39.0% | 30  |
| 2                 | 132   | 5         | 88       | 48.6% | 32  |
| 3                 | 155   | 21        | 87       | 42.6% | 32  |
| 4                 | 142   | 16        | 89       | 46.5% | 34  |
| 5                 | 148   | 20        | 91       | 46.1% | 41  |
| 6                 | 246   | 34        | _        | _     | _   |
|                   |       |           |          |       |     |
| TOTAL             | 1,012 | 147       | 448      | 42.2% | _   |

Note: coverage percentages includes 1/5 (49.4m²) of Lot 6 (shared driveway)

Christopher Beer Architect Limited 32 Victoria Street (rear), Cambridge

+64 (0)7 827 9944 studio@christopherbeerarchitect.com Concept Design Drawing Set - For INFORMATION