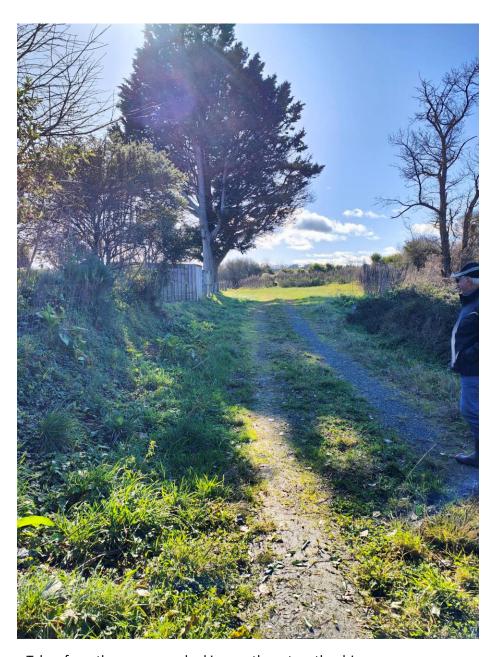

Photo taken from the drive looking towards the gate.

Taken from the accessway looking north east up the drive.

Photo taken standing outside the gate by Pirongia Road

Photo taken at the end of the access looking north west into the site.