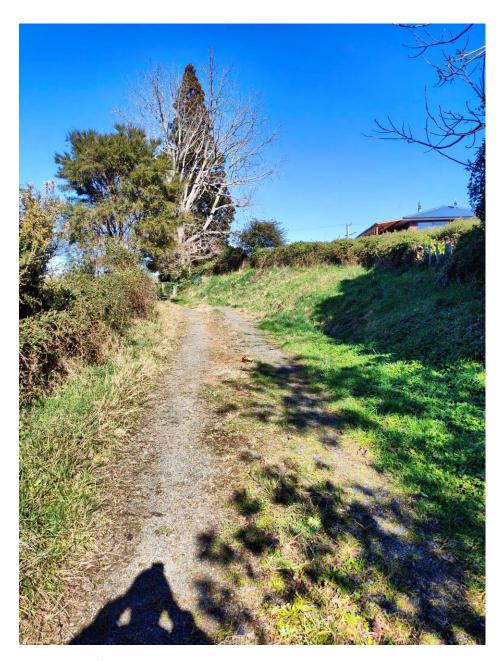

Photo taken from the drive looking towards the gate.

Taken from the accessway looking north east up the drive.

Photo taken standing outside the gate by Pirongia Road

Photo taken at the end of the access looking north west into the site.