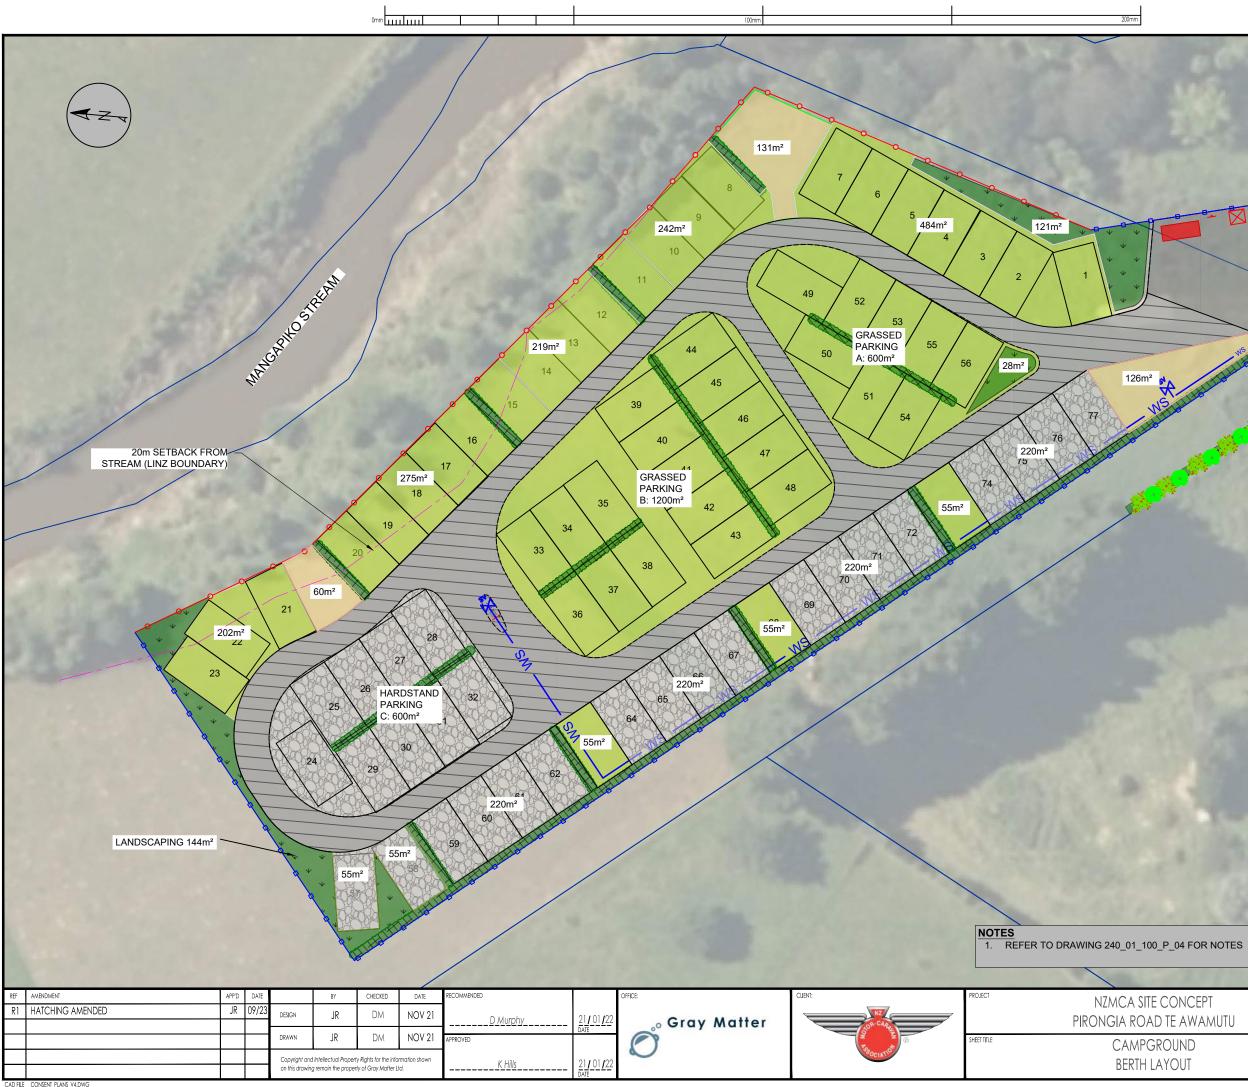

PRC

×.

m

Η 🔶

*ا*م

CAMPGROUND BERTH LAYOUT

ORIGINAL SIZE A3

| A COLORINA |                                                    |             |
|------------|----------------------------------------------------|-------------|
| ONCEPT     | status<br>CONSENTING                               |             |
| E AWAMUTU  | GEODETIC & VERTICAL DATUM<br>MT EDEN 2000/ NZVD 16 |             |
| UND        | PLAN NUMBER<br>240_01_100_P                        | sheet<br>06 |
| CING AREAS | <sup>SCALE</sup> 1:500 (@ A3)                      | REVISION R1 |