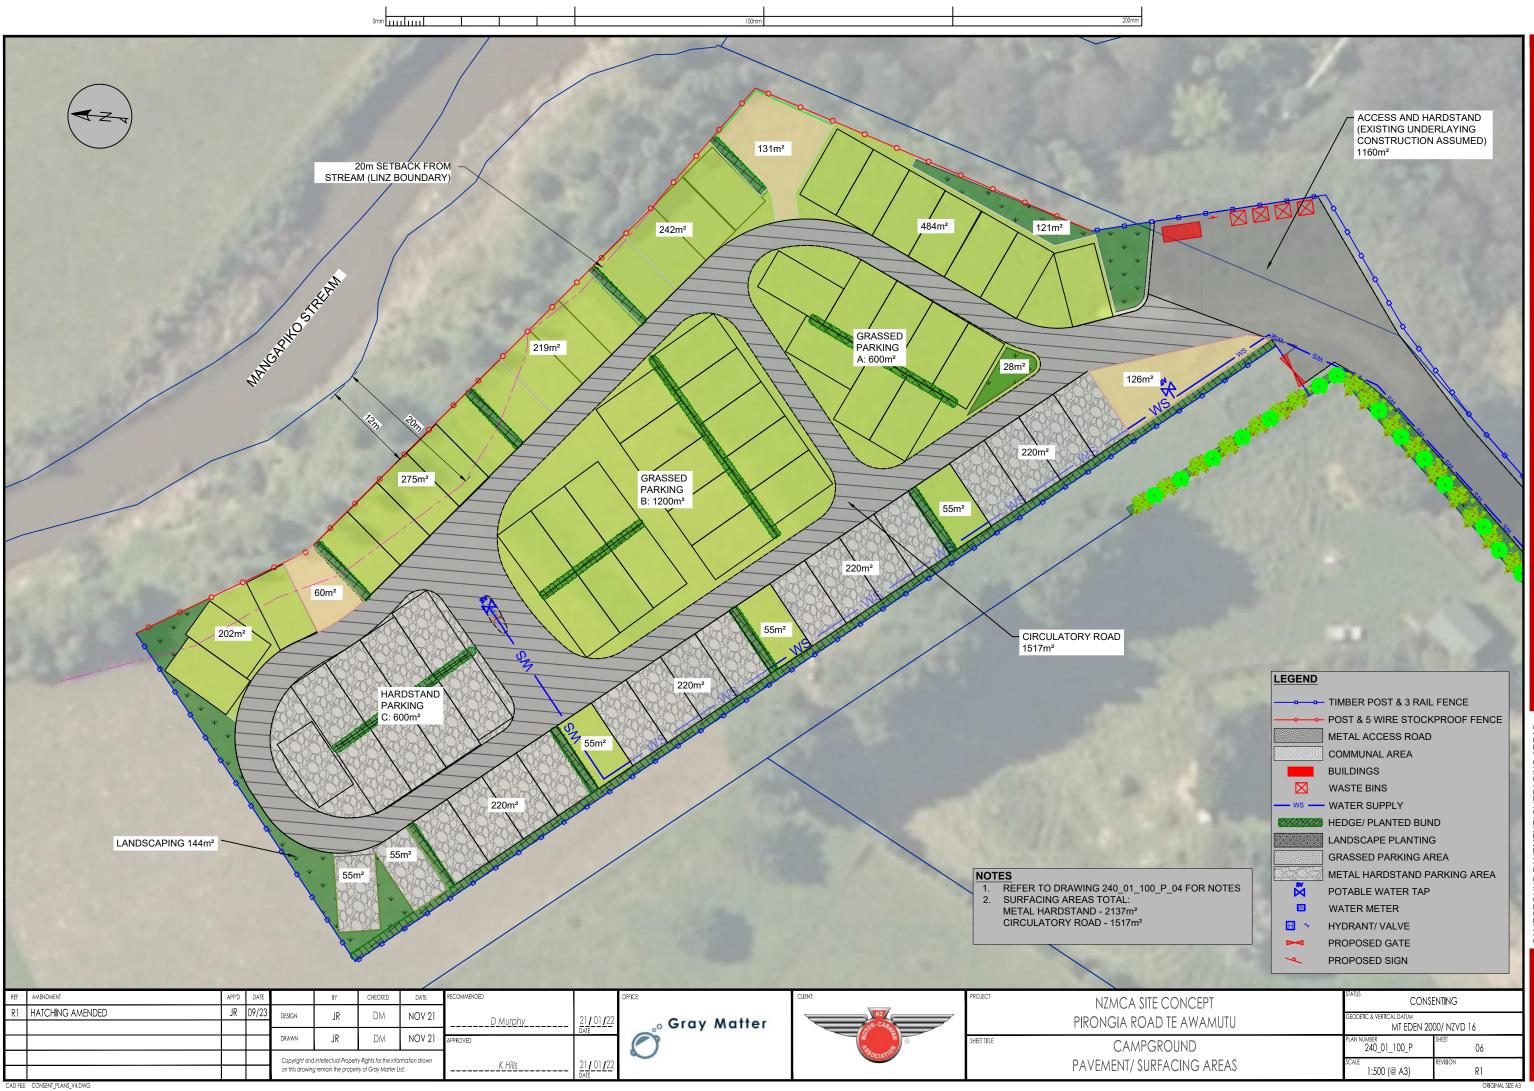

AWAMUTU STATUS CONSENTING GEODETIC & VERTICAL DATUM MT EDEN 2000/ NZVD 16 JND 240\_01\_100\_P SHEET 05 DUT SCALE 1:500 (@ A3) R1

B HEC

GR/

MET

POT

WA

HYD

PRC

PRC

×.

m

Η 🔶

*ا*م

CAMPGROUND BERTH LAYOUT

ORIGINAL SIZE A3

| A COLORINA |                                                    |             |
|------------|----------------------------------------------------|-------------|
| ONCEPT     | status<br>CONSENTING                               |             |
| E AWAMUTU  | GEODETIC & VERTICAL DATUM<br>MT EDEN 2000/ NZVD 16 |             |
| UND        | PLAN NUMBER<br>240_01_100_P                        | sheet<br>06 |
| CING AREAS | <sup>SCALE</sup> 1:500 (@ A3)                      | REVISION R1 |