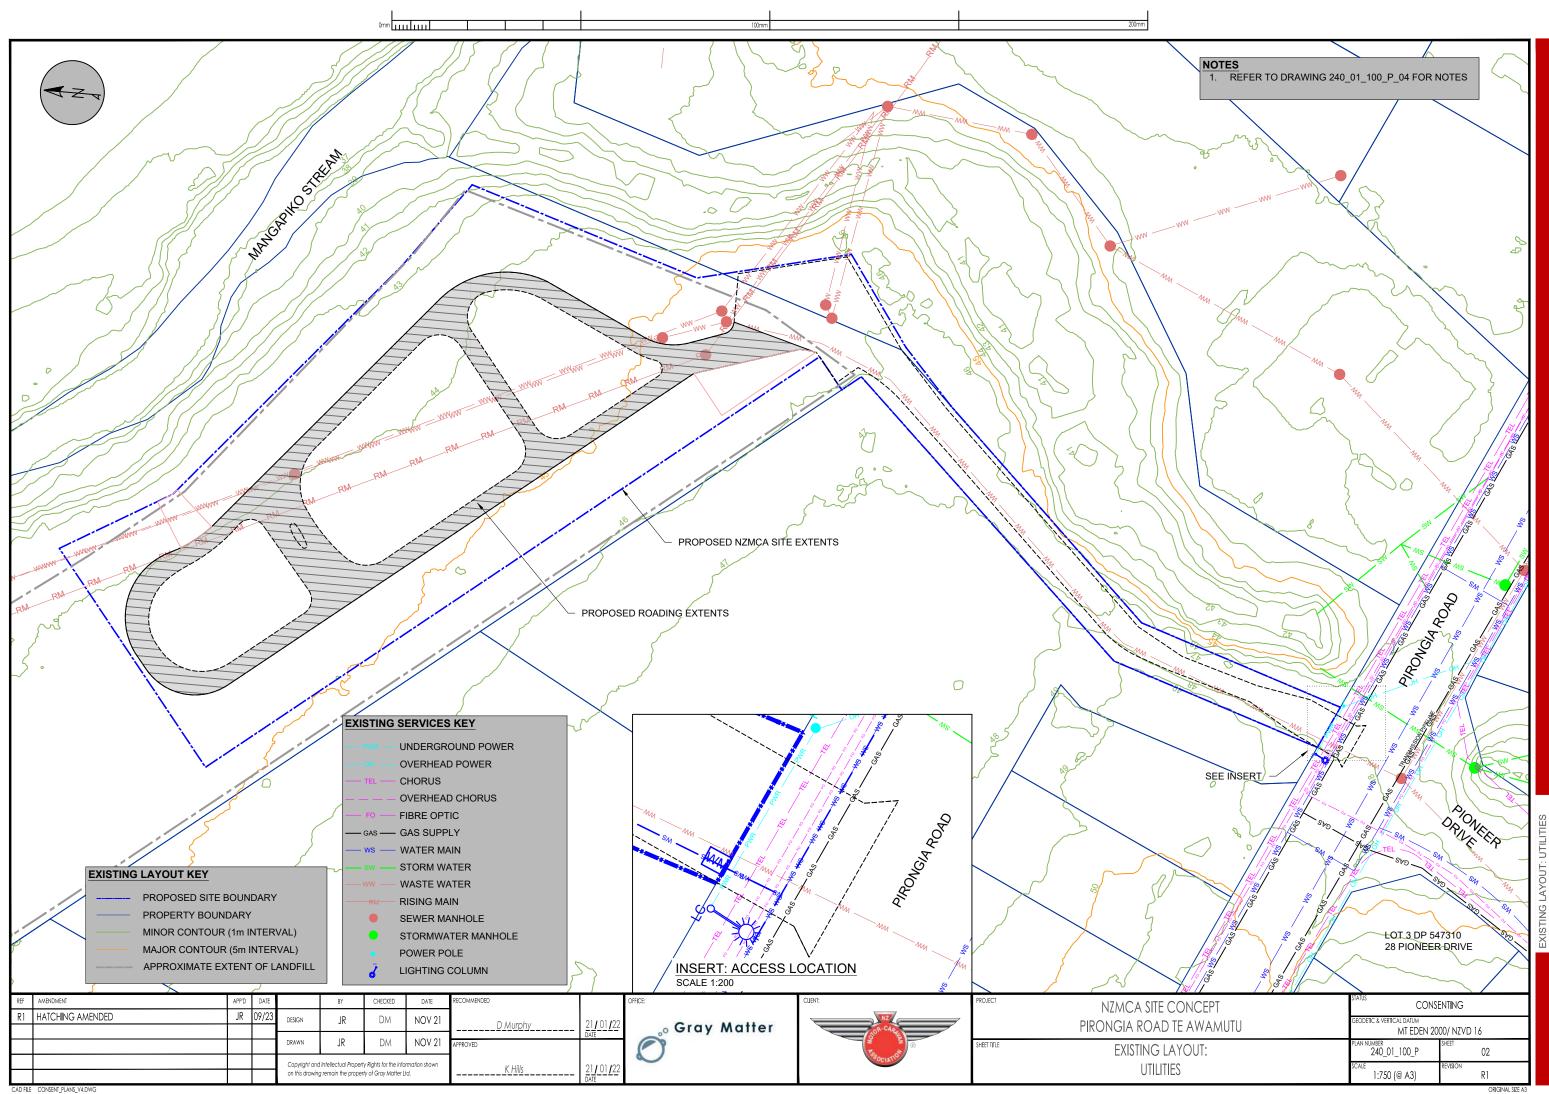

**NN** 

METALLED AREA FOR COMMERCIAL BIN ACCESS. EXCAVATE TOPSOIL TO EXPOSE OLD LAYDOWN AREA, PROOF ROLL AND REGRADE. REFER TO SHEET 4 FOR SURFACING DETAILS

## 4.3m MEDIUM BAR FARM ACCESS GATE HINGED TO SWING INTO PADDOCK

SCREEN PLANTING AT BOUNDARY - NATIVE TREES,FLAX AND FERN (REFER NOTE 3, SHEET 4)

|   | LEGEND     |                                |
|---|------------|--------------------------------|
|   | o          | TIMBER POST & 3 RAIL FENCE     |
|   | <b></b>    | POST & 5 WIRE STOCKPROOF FENCE |
|   |            | METAL ACCESS ROAD              |
|   |            | COMMUNAL AREA                  |
|   |            | BUILDINGS                      |
|   |            | WASTE BINS                     |
|   | — ws —     | WATER SUPPLY                   |
|   |            | HEDGE/ PLANTED BUND            |
|   |            | LANDSCAPE PLANTING             |
| 1 |            | GRASSED PARKING AREA           |
|   |            | METAL HARDSTAND PARKING AREA   |
|   | N 100 N    | POTABLE WATER TAP              |
|   | <u>777</u> | WATER METER                    |
|   | H 👻        | HYDRANT/ VALVE                 |
|   |            | PROPOSED GATE                  |
|   |            |                                |

| the second se |                                                                            |             |
|-----------------------------------------------------------------------------------------------------------------|----------------------------------------------------------------------------|-------------|
| ONCEPT                                                                                                          | STATUS<br>CONSENTING<br>GEODETIC & VERTICAL DATUM<br>MT EDEN 2000/ NZVD 16 |             |
| AWAMUTU                                                                                                         |                                                                            |             |
| AYOUT                                                                                                           | PLAN NUMBER<br>240_01_100_P                                                | SHEET 03    |
| F 2                                                                                                             | <sup>SCALE</sup> 1:500 (@ A3)                                              | REVISION R1 |