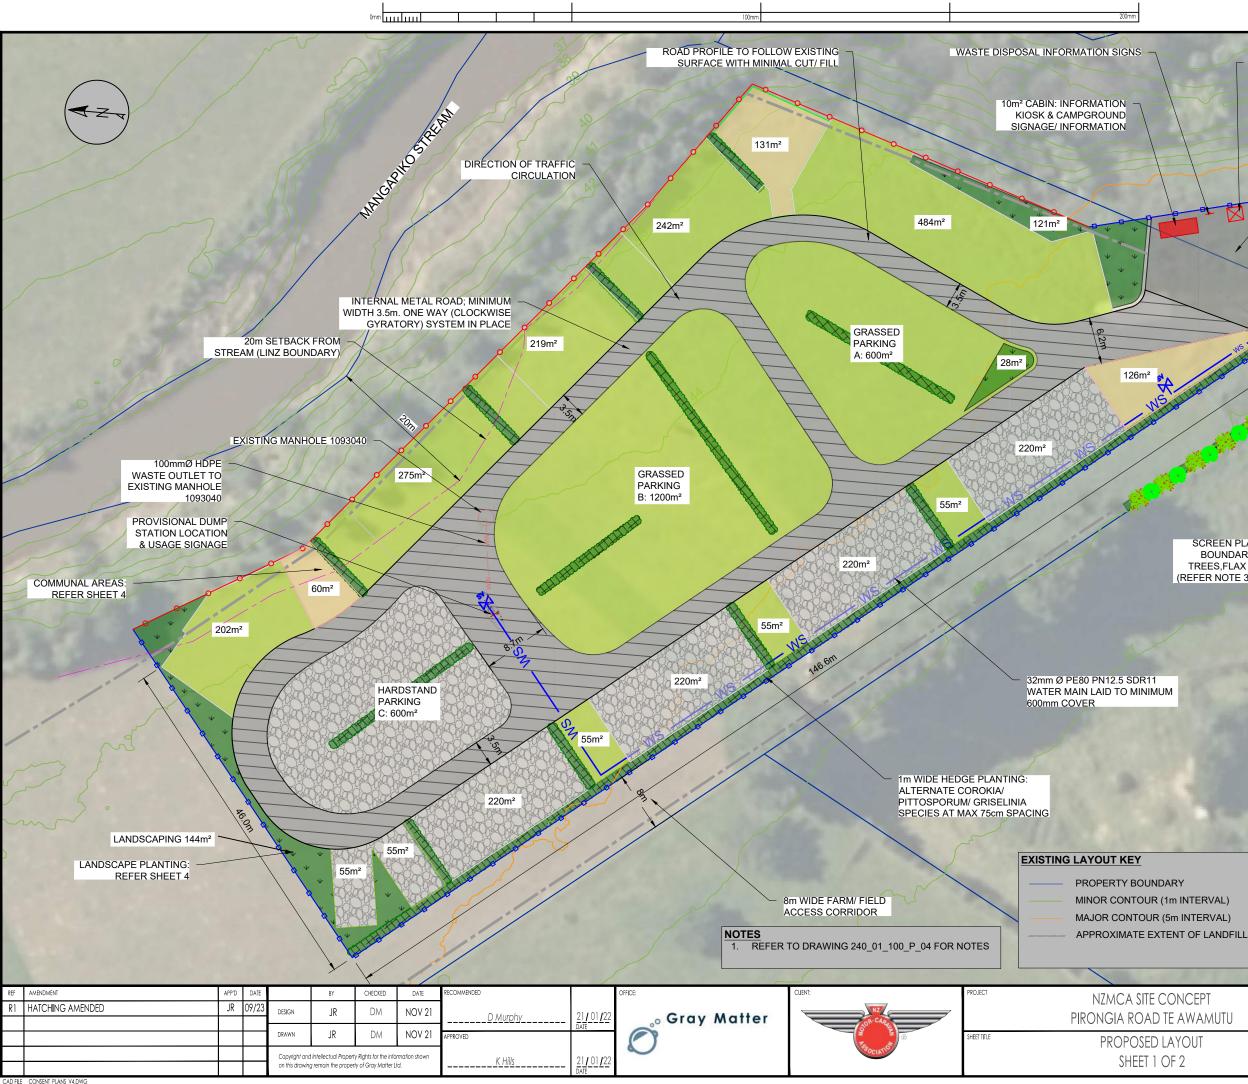

**NN** 

METALLED AREA FOR COMMERCIAL BIN ACCESS. EXCAVATE TOPSOIL TO EXPOSE OLD LAYDOWN AREA, PROOF ROLL AND REGRADE. REFER TO SHEET 4 FOR SURFACING DETAILS

## 4.3m MEDIUM BAR FARM ACCESS GATE HINGED TO SWING INTO PADDOCK

SCREEN PLANTING AT BOUNDARY - NATIVE TREES,FLAX AND FERN (REFER NOTE 3, SHEET 4)

|   | LEGEND     |                                |
|---|------------|--------------------------------|
|   | o          | TIMBER POST & 3 RAIL FENCE     |
|   | <b></b>    | POST & 5 WIRE STOCKPROOF FENCE |
|   |            | METAL ACCESS ROAD              |
|   |            | COMMUNAL AREA                  |
|   |            | BUILDINGS                      |
|   |            | WASTE BINS                     |
|   | — ws —     | WATER SUPPLY                   |
|   |            | HEDGE/ PLANTED BUND            |
|   |            | LANDSCAPE PLANTING             |
| 1 |            | GRASSED PARKING AREA           |
|   |            | METAL HARDSTAND PARKING AREA   |
|   | N 100 N    | POTABLE WATER TAP              |
|   | <u>777</u> | WATER METER                    |
|   | H 👻        | HYDRANT/ VALVE                 |
|   |            | PROPOSED GATE                  |
|   |            |                                |

PROPOSED SIGN

-

CONSENT PLANS V4 D

|                                                                                     | Sec. 1      |
|-------------------------------------------------------------------------------------|-------------|
| A M M M                                                                             | Star Strand |
|                                                                                     | N. N. N. M. |
|                                                                                     |             |
|                                                                                     | a//<br>**   |
|                                                                                     |             |
| LEGEND<br>TIMBER POST & 3 RAIL FENCE<br>DOST & 5 WIRE STOCK PROOF FENCE             |             |
| POST & 5 WIRE STOCKPROOF FENCE METAL ACCESS ROAD COMMUNAL AREA BUILDINGS WASTE BINS | M. III      |
|                                                                                     |             |