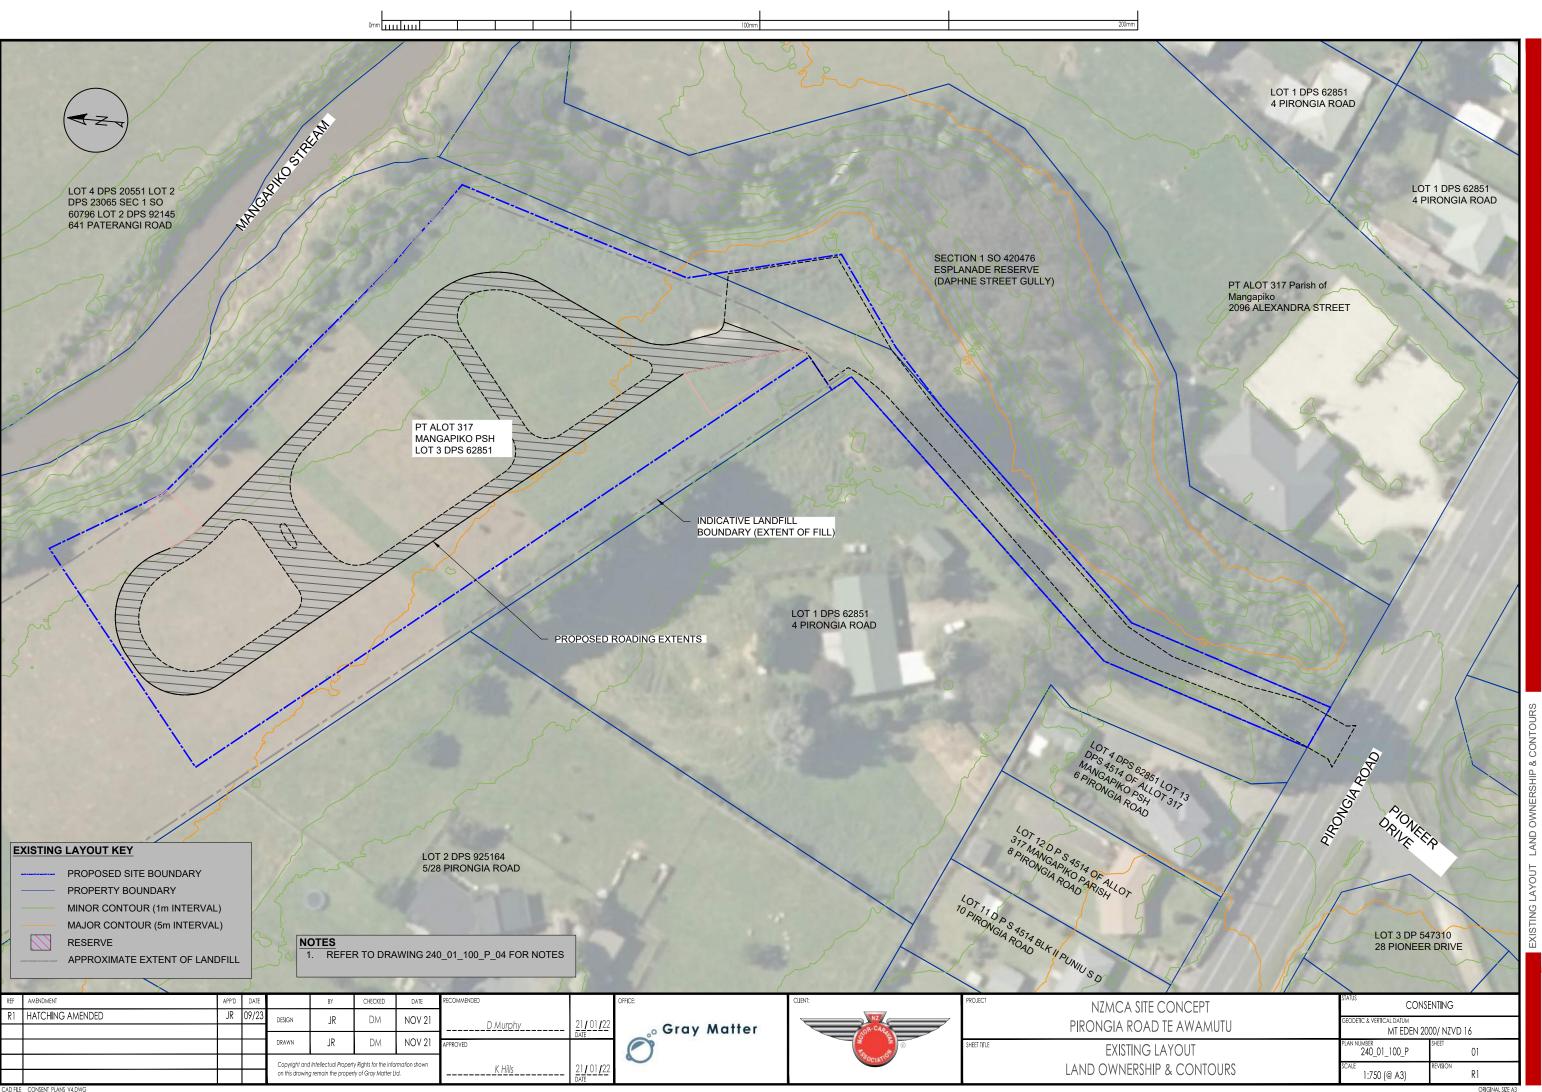

**NN** 

METALLED AREA FOR COMMERCIAL BIN ACCESS. EXCAVATE TOPSOIL TO EXPOSE OLD LAYDOWN AREA, PROOF ROLL AND REGRADE. REFER TO SHEET 4 FOR SURFACING DETAILS

## 4.3m MEDIUM BAR FARM ACCESS GATE HINGED TO SWING INTO PADDOCK

SCREEN PLANTING AT BOUNDARY - NATIVE TREES,FLAX AND FERN (REFER NOTE 3, SHEET 4)

|   | LEGEND     |                                |
|---|------------|--------------------------------|
|   | o          | TIMBER POST & 3 RAIL FENCE     |
|   | <b></b>    | POST & 5 WIRE STOCKPROOF FENCE |
|   |            | METAL ACCESS ROAD              |
|   |            | COMMUNAL AREA                  |
|   |            | BUILDINGS                      |
|   |            | WASTE BINS                     |
|   | — ws —     | WATER SUPPLY                   |
|   |            | HEDGE/ PLANTED BUND            |
|   |            | LANDSCAPE PLANTING             |
| 1 |            | GRASSED PARKING AREA           |
|   |            | METAL HARDSTAND PARKING AREA   |
|   | N 100 N    | POTABLE WATER TAP              |
|   | <u>777</u> | WATER METER                    |
|   | H 👻        | HYDRANT/ VALVE                 |
|   |            | PROPOSED GATE                  |
|   |            |                                |

| the second se |                                                                            |             |
|-----------------------------------------------------------------------------------------------------------------|----------------------------------------------------------------------------|-------------|
| ONCEPT                                                                                                          | STATUS<br>CONSENTING<br>GEODETIC & VERTICAL DATUM<br>MT EDEN 2000/ NZVD 16 |             |
| AWAMUTU                                                                                                         |                                                                            |             |
| AYOUT                                                                                                           | PLAN NUMBER<br>240_01_100_P                                                | SHEET 03    |
| F 2                                                                                                             | <sup>SCALE</sup> 1:500 (@ A3)                                              | REVISION R1 |