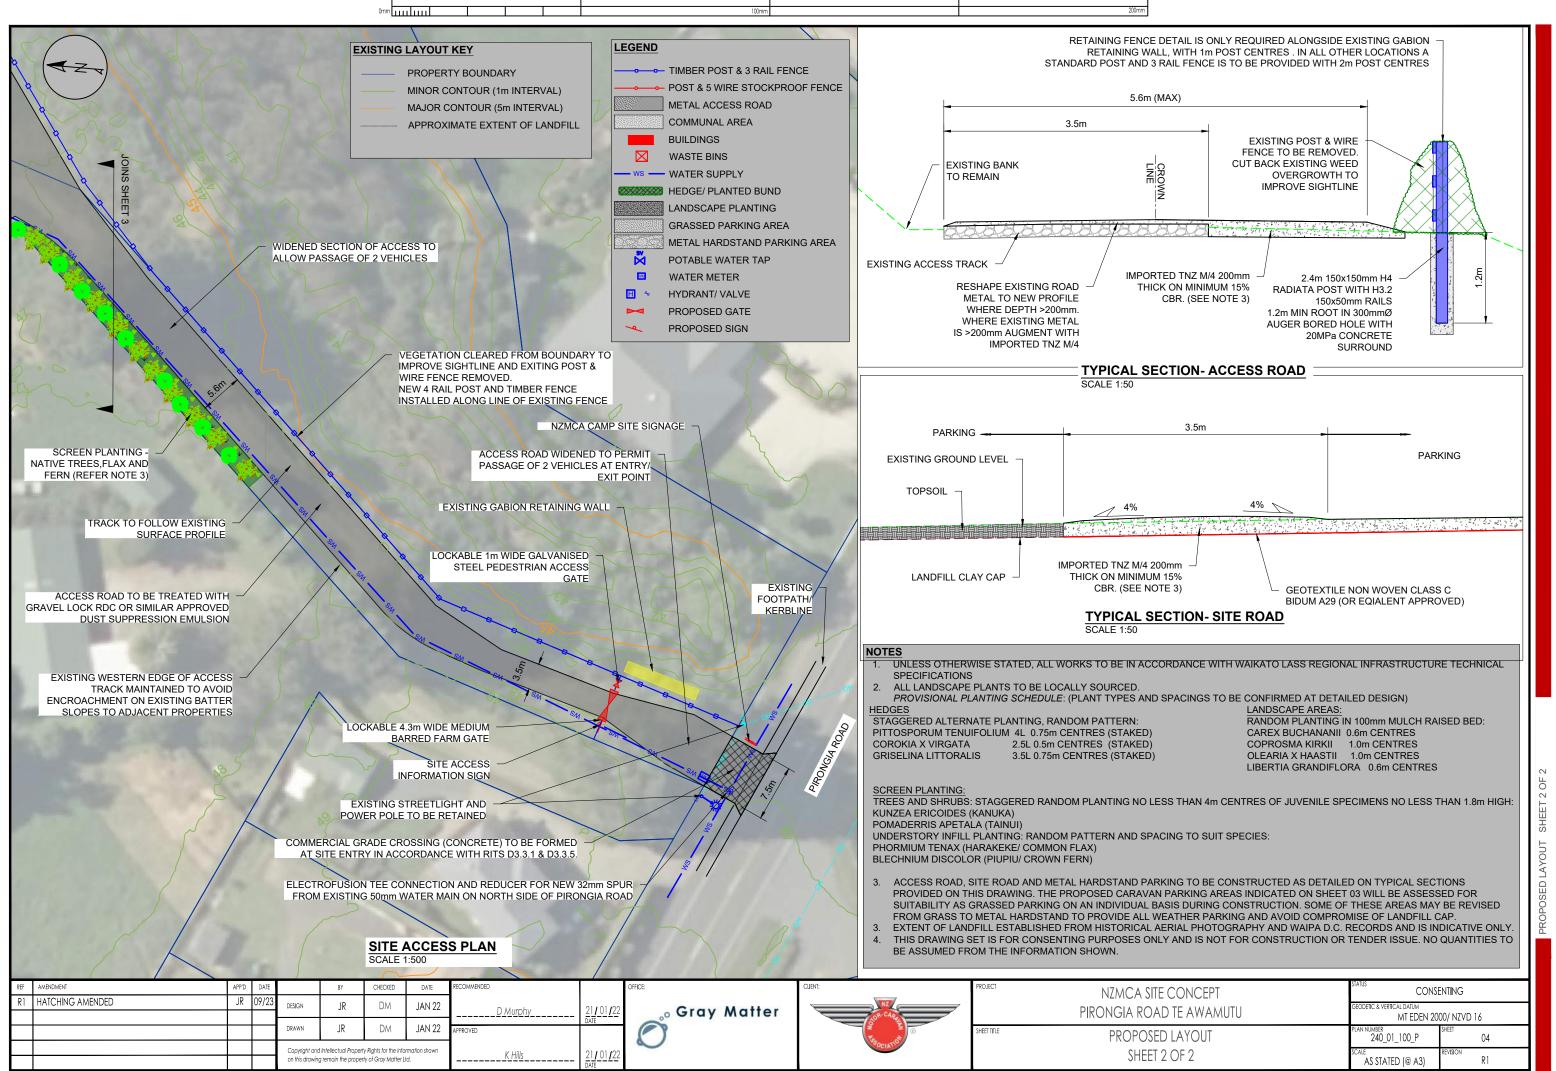

**NN** 

METALLED AREA FOR COMMERCIAL BIN ACCESS. EXCAVATE TOPSOIL TO EXPOSE OLD LAYDOWN AREA, PROOF ROLL AND REGRADE. REFER TO SHEET 4 FOR SURFACING DETAILS

## 4.3m MEDIUM BAR FARM ACCESS GATE HINGED TO SWING INTO PADDOCK

SCREEN PLANTING AT BOUNDARY - NATIVE TREES,FLAX AND FERN (REFER NOTE 3, SHEET 4)

|   | LEGEND     |                                |
|---|------------|--------------------------------|
|   | o          | TIMBER POST & 3 RAIL FENCE     |
|   | <b></b>    | POST & 5 WIRE STOCKPROOF FENCE |
|   |            | METAL ACCESS ROAD              |
|   |            | COMMUNAL AREA                  |
|   |            | BUILDINGS                      |
|   |            | WASTE BINS                     |
|   | — ws —     | WATER SUPPLY                   |
|   |            | HEDGE/ PLANTED BUND            |
|   |            | LANDSCAPE PLANTING             |
| 1 |            | GRASSED PARKING AREA           |
|   |            | METAL HARDSTAND PARKING AREA   |
|   | N 100 N    | POTABLE WATER TAP              |
|   | <u>777</u> | WATER METER                    |
|   | H 👻        | HYDRANT/ VALVE                 |
|   |            | PROPOSED GATE                  |
|   |            |                                |

PROPOSED SIGN

-

CONSENT PLANS V4 D

|                                                                                     | Sec. 1      |
|-------------------------------------------------------------------------------------|-------------|
| A M M M                                                                             | Star Strand |
|                                                                                     | N. N. N. M. |
|                                                                                     |             |
|                                                                                     | a//<br>**   |
|                                                                                     |             |
| LEGEND<br>TIMBER POST & 3 RAIL FENCE<br>DOST & 5 WIRE STOCK PROOF FENCE             |             |
| POST & 5 WIRE STOCKPROOF FENCE METAL ACCESS ROAD COMMUNAL AREA BUILDINGS WASTE BINS | M. III      |
|                                                                                     |             |