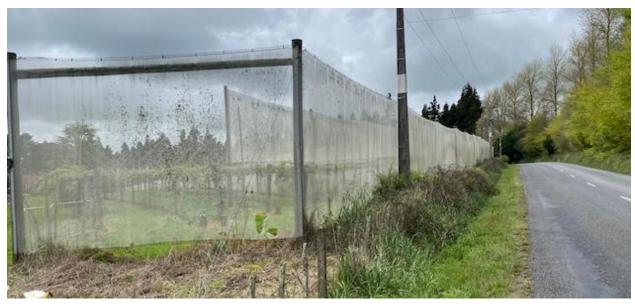

## 2. 982 Kaipaki Road

Figure 3: Existing White Screens and Shed

Figure 4: Existing Vertical Screens