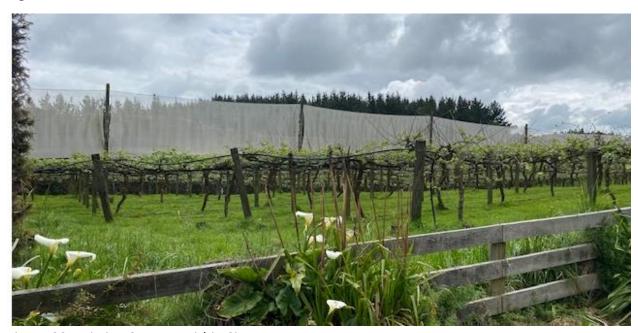

## 4. 3/165 Gorton Road

Figure 6: Existing Screens and Shelterbelts – Looking Toward Lake Karapiro

Figure 7: Vines with 1/165 Gorton Road in Background

Figure 8: Shelterbelt Between Site and 163 Gorton Road