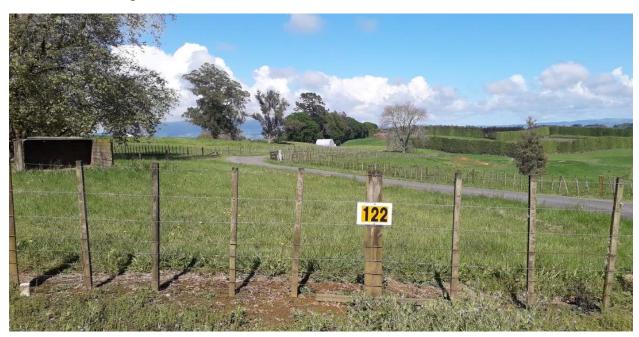

terbelt in Background, Northern Boundary open to the Road

#### 6 420 Greenhill Drive



Figure 9: Existing Plantings between Site and 414 Greenhill Drive



Figure 10: Existing Plantings at Southern End of Property

## 7. 21D Amber Lane



Figure 11: Existing Screens and Shelter Belts, Looking Toward Lake Karapiro



Figure 12: View from Across River (at 808 Maungatautari Road)



Figure 13: Screens with Dwellings on Maungatautari Road Visible in Background

#### 8 714 Maungatautari Road



Figure 14: Site As Viewed from Southern Paddock of 808 Maungatautari Road



Figure 15: Existing Shelterbelt along Parts of Shared Boundary of 714 and 808 Maungatautari Road

## 9 94 Gorton Road



Figure 16: Entrance to Coolstore and Existing Planting (Source: Google Earth).

## 10 122 McGregor Road



Figure 17: Site As Viewed from the Road

## 11. 567 Ngahinapouri Road



Figure 18: Site As Viewed from Entrance

## 12 56 Gorton Road



Figure 19: Driveway to Existing Dwelling



Figure 20: Paddocks Not Yet Planted

## 13 159 Whitehall Road



Figure 21: Artificial Screen on Roadside



Figure 22: Existing Screens within Site



Figure 23: Shelterbelt on Parts of Road Boundary

# 14 1285 Kaipaki Road



Figure 24: New Area of Planting