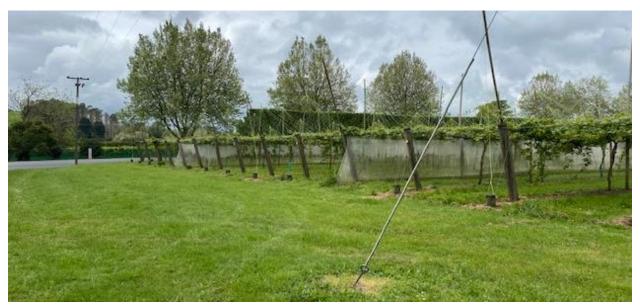

#### 1. 816 Tirau Road

Figure 1: Hedging on Front Boundary

Figure 2: Shelterbelt and Artificial Screens within the Site