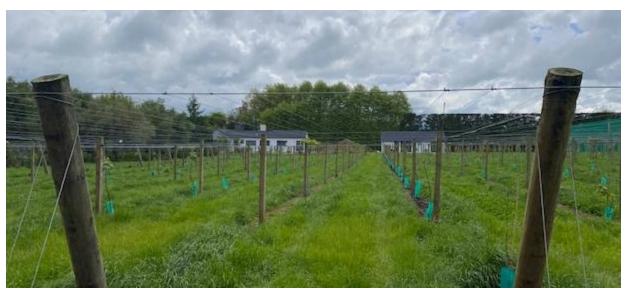

## 4. 3/165 Gorton Road

Figure 6: Existing Screens and Shelterbelts – Looking Toward Lake Karapiro

Figure 7: Vines with 1/165 Gorton Road in Background

Figure 8: Shelterbelt Between Site and 163 Gorton Road