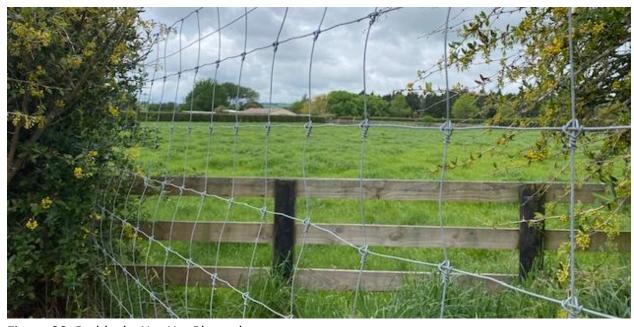

#### 1. 816 Tirau Road

Figure 1: Hedging on Front Boundary

Figure 2: Shelterbelt and Artificial Screens within the Site