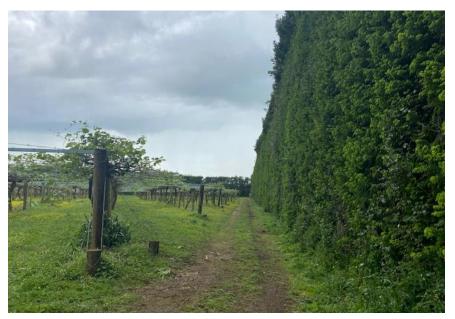

#### 1. 816 Tirau Road

Figure 1: Hedging on Front Boundary

Figure 2: Shelterbelt and Artificial Screens within the Site