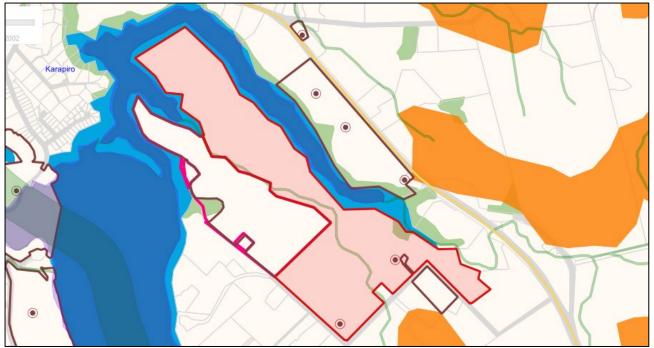

Figure 21: Aerial Photograph

Figure 22: District Plan Map

Figure 23: Special Features Map

9 94 Gorton Road

Figure 24: Aerial Photograph

Figure 25: District Plan Map

Figure 26: Special Features Map

10 122 McGregor Road