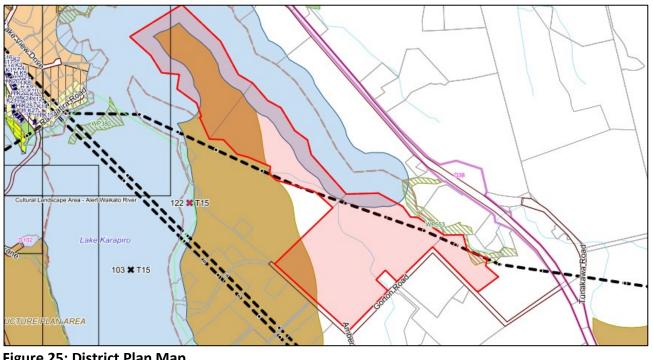

Figure 21: Aerial Photograph

Figure 22: District Plan Map

Figure 23: Special Features Map

9 94 Gorton Road

Figure 24: Aerial Photograph

Figure 25: District Plan Map

Figure 26: Special Features Map

10 122 McGregor Road