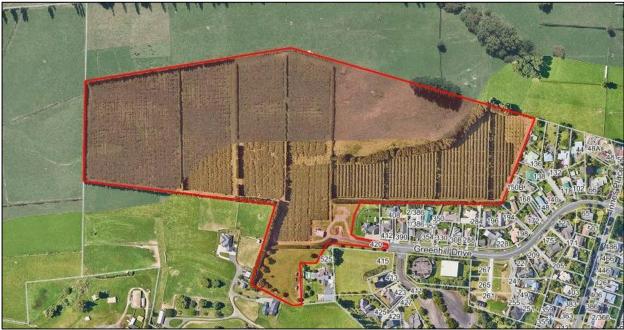

# 6. 420 Greenhill Drive

Figure 15: Aerial Photograph

Figure 17: Special Features

7. 21D Amber Lane

Figure 18: Aerial Photograph

Figure 19: District Plan Map

Figure 20: Special Features Map

8 714 Maungatautari Road