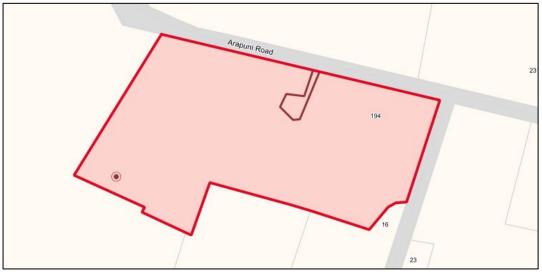

#### 3. 194 Arapuni Road/16 Brotherhood Road

Figure 7: Aerial Photograph

Figure 8: District Plan Map

Figure 9: Special Features Map