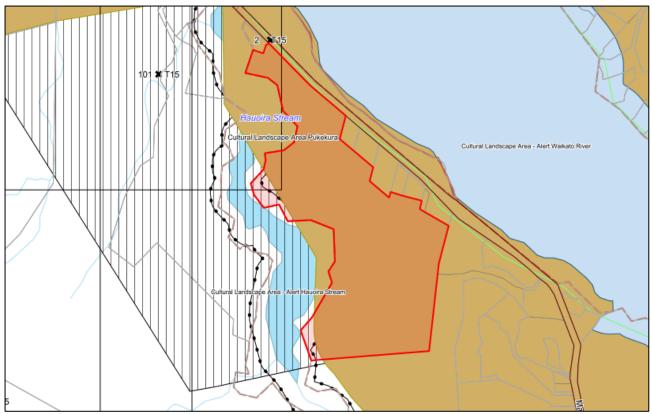

Figure 21: Aerial Photograph

Figure 22: District Plan Map

Figure 23: Special Features Map

9 94 Gorton Road

Figure 24: Aerial Photograph

Figure 25: District Plan Map

Figure 26: Special Features Map

10 122 McGregor Road