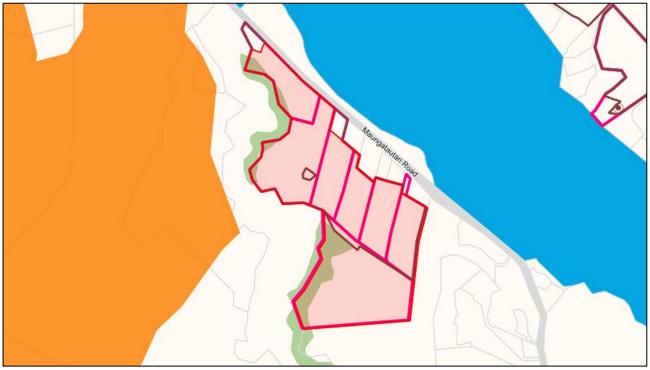

Figure 21: Aerial Photograph

Figure 22: District Plan Map

Figure 23: Special Features Map

9 94 Gorton Road

Figure 24: Aerial Photograph

Figure 25: District Plan Map

Figure 26: Special Features Map

10 122 McGregor Road