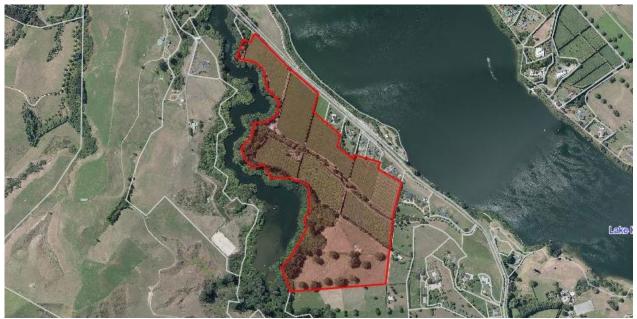

Figure 21: Aerial Photograph

Figure 22: District Plan Map

Figure 23: Special Features Map

9 94 Gorton Road

Figure 24: Aerial Photograph

Figure 25: District Plan Map

Figure 26: Special Features Map

10 122 McGregor Road