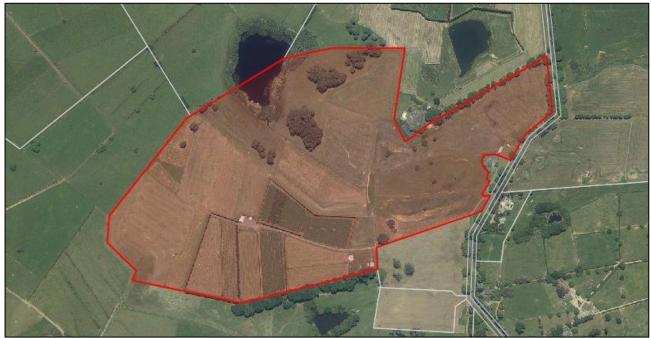

Figure 21: Aerial Photograph

Figure 22: District Plan Map

Figure 23: Special Features Map

9 94 Gorton Road

Figure 24: Aerial Photograph

Figure 25: District Plan Map

Figure 26: Special Features Map

10 122 McGregor Road