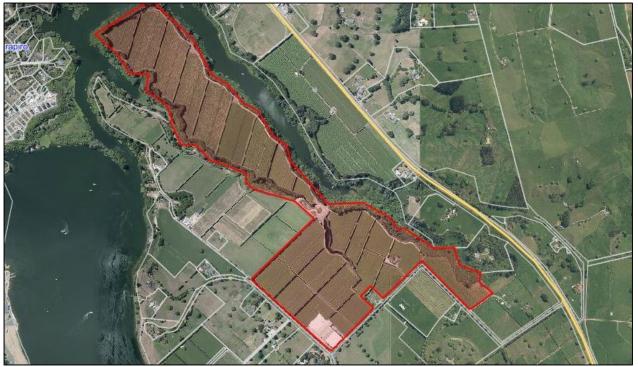

Figure 21: Aerial Photograph

Figure 22: District Plan Map

Figure 23: Special Features Map

9 94 Gorton Road

Figure 24: Aerial Photograph

Figure 25: District Plan Map

Figure 26: Special Features Map

10 122 McGregor Road