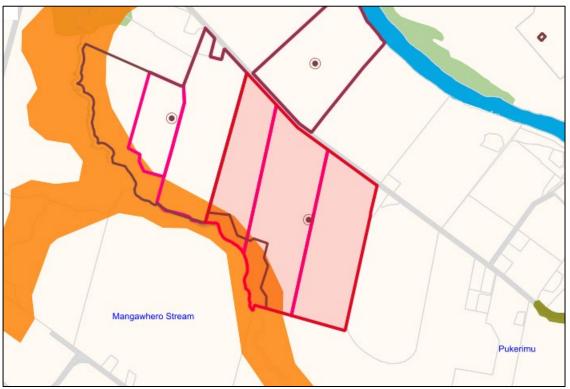

## 1. 816 Tirau Road

Figure 1: Aerial Photograph

Figure 2: District Plan Map

Figure 3: Special Features Map

2 982 Kaipaki Road

Figure 4: Aerial Photograph

Figure 5: District Plan Map

Figure 6: Special Features Map