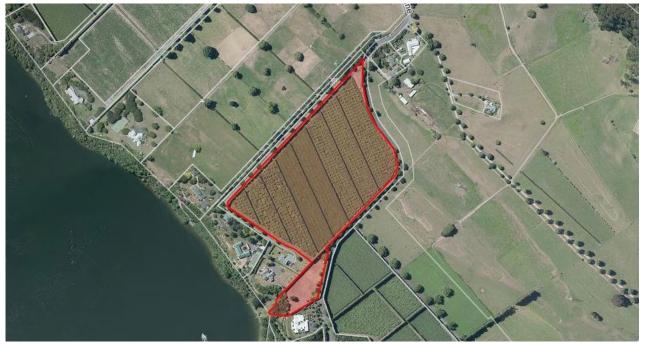

# 6. 420 Greenhill Drive

Figure 15: Aerial Photograph

Figure 17: Special Features

7. 21D Amber Lane

Figure 18: Aerial Photograph

Figure 19: District Plan Map

Figure 20: Special Features Map

8 714 Maungatautari Road