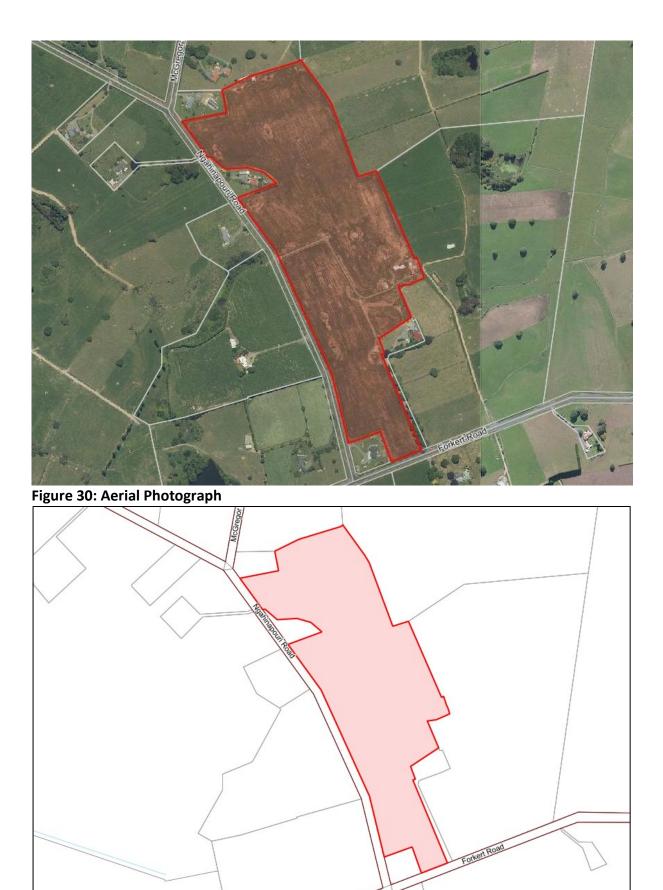

Figure 27: Aerial Photograph

Figure 28: District Plan Map

Figure 29: Special Features Map

11 567 Ngahinapouri Road

Figure 31: District Plan Map

12 56 Gorton Road

Figure 33: Aerial Photograph

Figure 34: District Plan Map