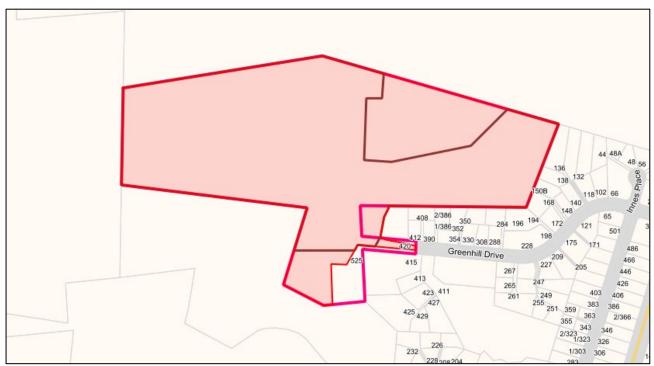

# 6. 420 Greenhill Drive

Figure 15: Aerial Photograph

Figure 17: Special Features

7. 21D Amber Lane

Figure 18: Aerial Photograph

Figure 19: District Plan Map

Figure 20: Special Features Map

8 714 Maungatautari Road