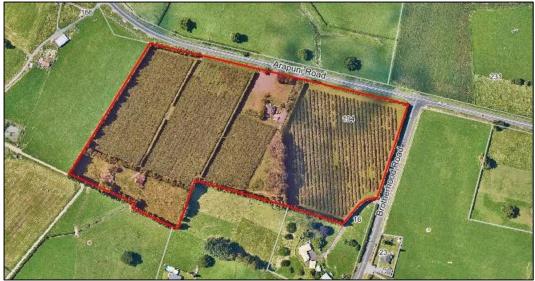

#### 3. 194 Arapuni Road/16 Brotherhood Road

Figure 7: Aerial Photograph

Figure 8: District Plan Map

Figure 9: Special Features Map