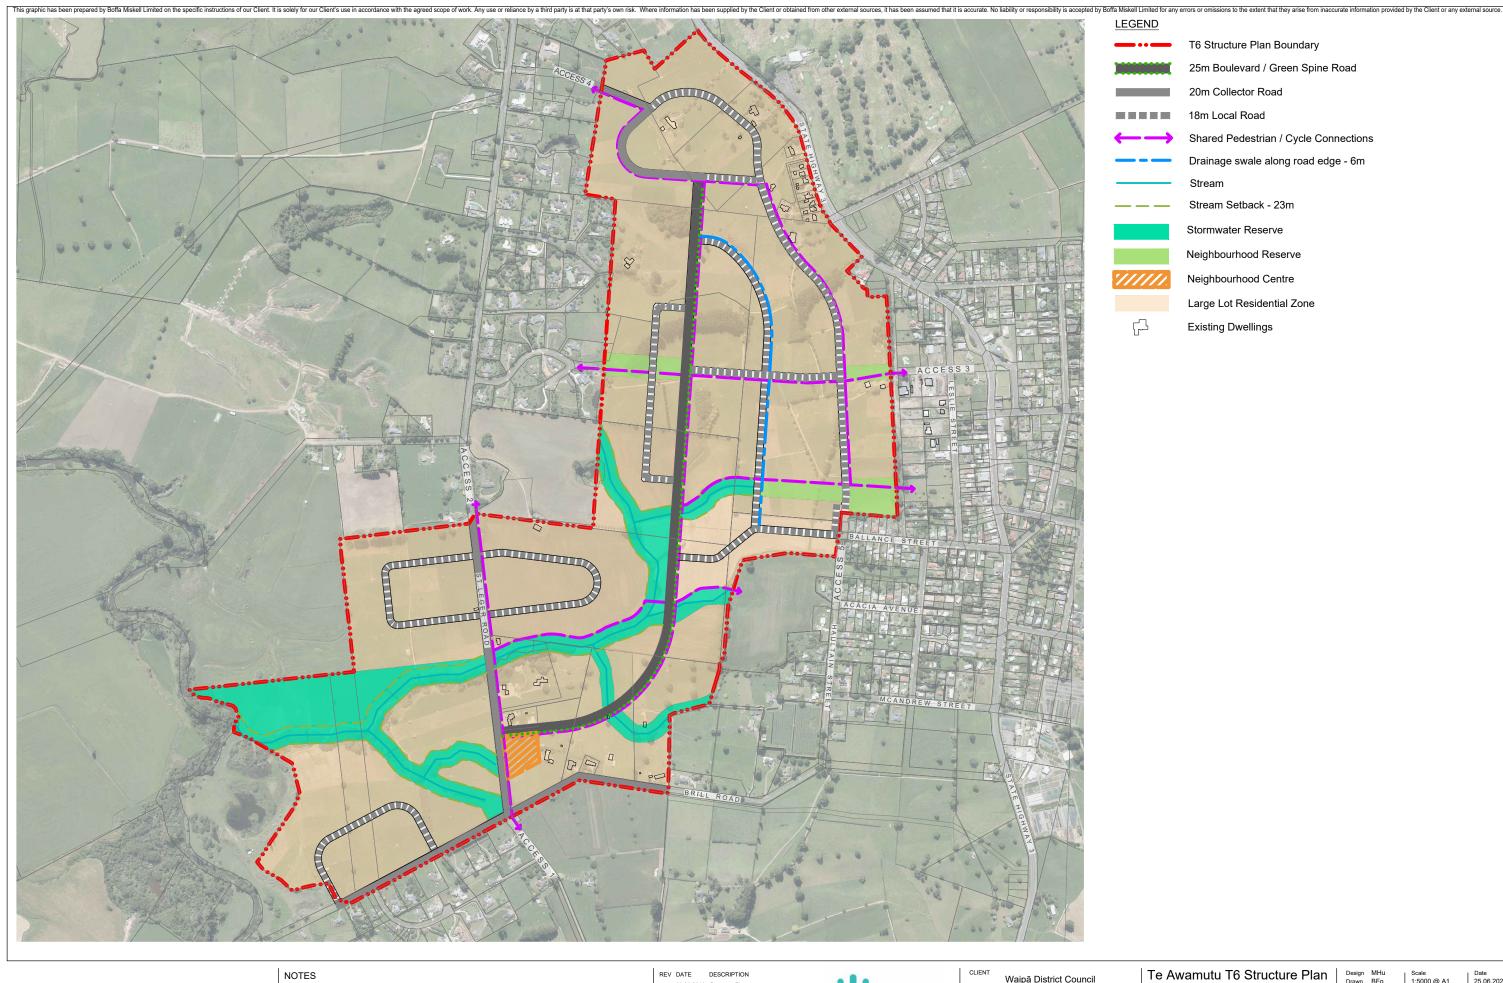

North

Waipā District Council CONSULTANTS Tonkin & Taylor

**FINAL** 

T6 STRUCTURE PLAN

Scale 1:5000 @ A1 1:10000 @ A3 25.06.2020 REVISION DRAWING NO. H18070\_T6\_001