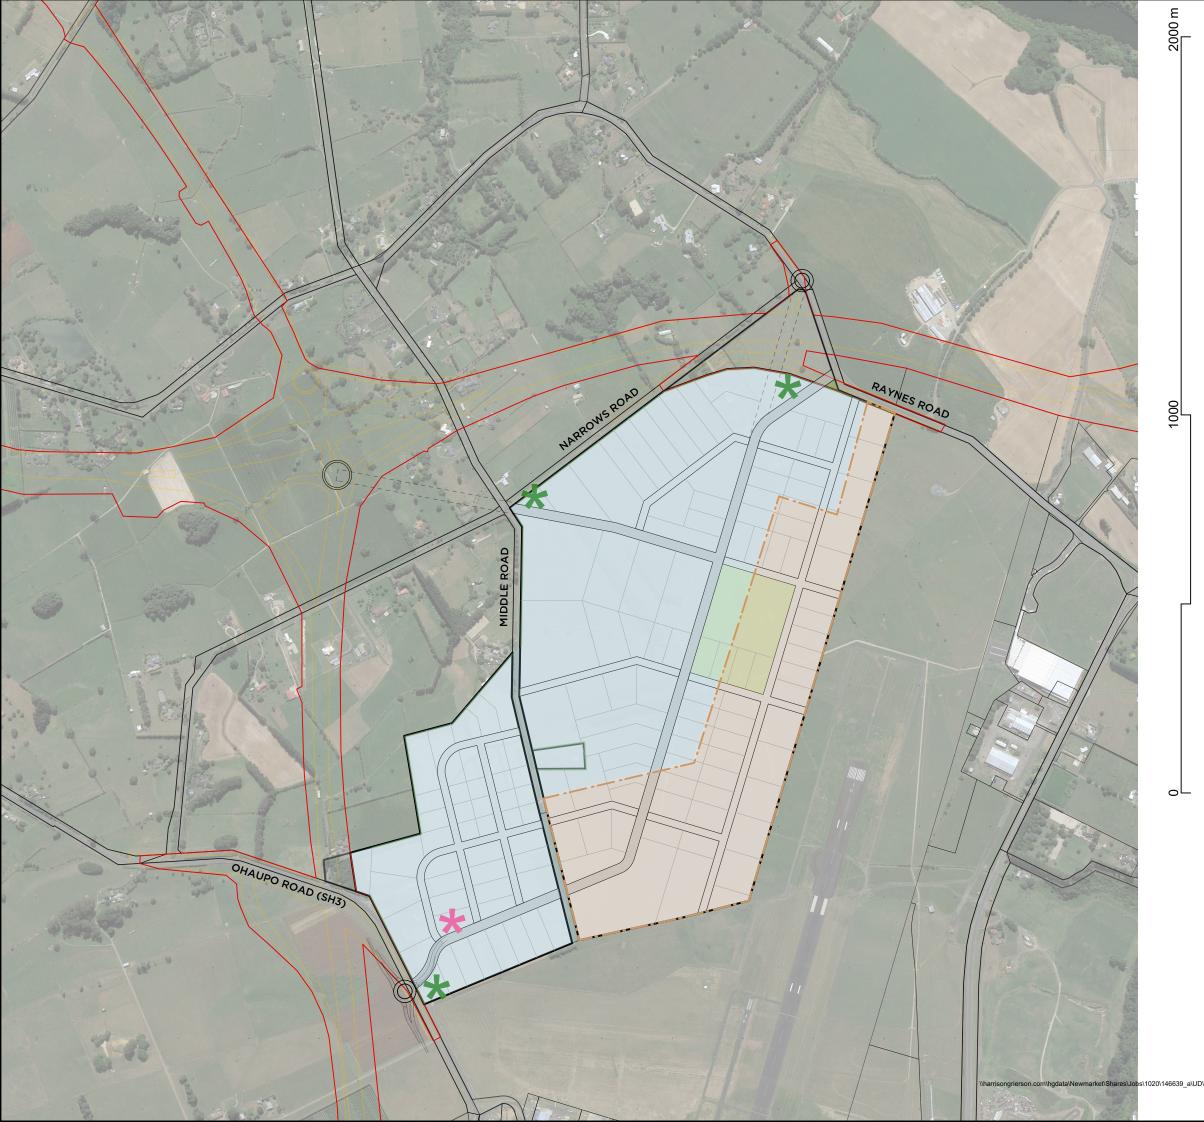

## Integrated Masterplan Concept

## KEY

|    | Hub                                                                       |
|----|---------------------------------------------------------------------------|
| [] | Indicative Future Road<br>Connections to Southern Links                   |
|    | Southern Links Designation Extent                                         |
|    | Landscape Buffer                                                          |
| *  | Indicative Landscape Feature                                              |
| *  | Indicative Retail Area                                                    |
|    | Operative Airport Business Zone<br>Extent Land area extent - approx. 41ha |
|    | Proposed Zone Extension                                                   |

NOTE: Lot layout is indicative only and for illustrative purposes. Further development is anticipated following experts review and additional information from others.

## **NORTHERN PRECINCT**

Project: Date: Dwg No: 146639-122 Status: Scale: 1:10000 Revision: D

1020-146639-01 05/09/2022 for information

This document and design remains the property of Harrison Grierson Consultants Limited. No liability shall be accepted for unauthorised use. This concept is subject to further investigations into Planning, Surveying and Engineering feasibility. This document may be derived from inaccurate source information.